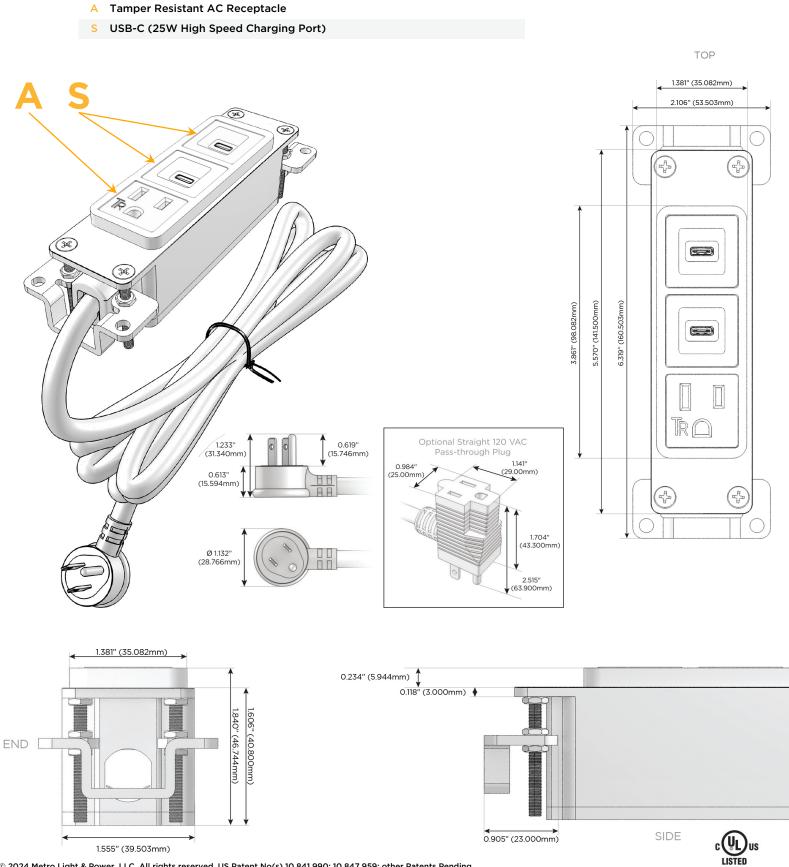

## Module/Port Options:

- A Tamper Resistant AC Receptacle
- E USB-A & USB-C (20W)
- M Double USB-A (Fast Charging Ports 18W)
- H HDMI
- 6 CAT 6
- 12 RJ 12
- X Switched AC
- Y 3-Way Switch (Low Voltage)
- V USB-C (45W High Speed Charging Port)
- S USB-C (25W High Speed Charging Port)
- R Switched AC (Rocker Switch)
- D Dimmer Switch

### Plug:

Supplied with Low Profile Flat 45° Angle 120 VAC Plug

Optional Standard Straight 120 VAC Plug

Optional Straight 120 VAC Pass-through Plug

- CLEAN, COMPACT DESIGN
- STREAMLINED
- LOW PROFILE
- SIDE-EXITING CORDS
- PLUG & PLAY
- 6' AC CORD & PLUG (FLAT PLUG STANDARD)
- CUSTOMIZABLE CONFIGURATIONS AND FINISHES
- UL LISTED FOR MOUNTING IN FURNITURE
- 15A