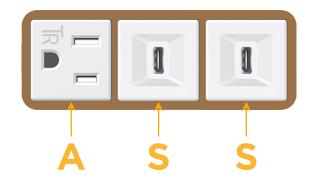

## Module/Port Options:

- A Tamper Resistant AC Receptacle
- E USB-A & USB-C (20W)
- M Double USB-A (Fast Charging Ports 18W)
- H HDMI
- 6 CAT 6
- 12 RJ 12
- X Switched AC
- Y 3-Way Switch (Low Voltage)
- V USB-C (45W High Speed Charging Port)
- S USB-C (25W High Speed Charging Port)
- R Switched AC (Rocker Switch)
- D Dimmer Switch