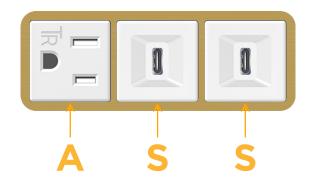

## Module/Port Options:

- A Tamper Resistant AC Receptacle
- E USB-A & USB-C (20W)
- M Double USB-A (Fast Charging Ports 18W)
- H HDMI
- 6 CAT 6
- 12 RJ 12
- X Switched AC
- Y 3-Way Switch (Low Voltage)
- V USB-C (45W High Speed Charging Port)
- S USB-C (25W High Speed Charging Port)
- R Switched AC (Rocker Switch)
- D Dimmer Switch