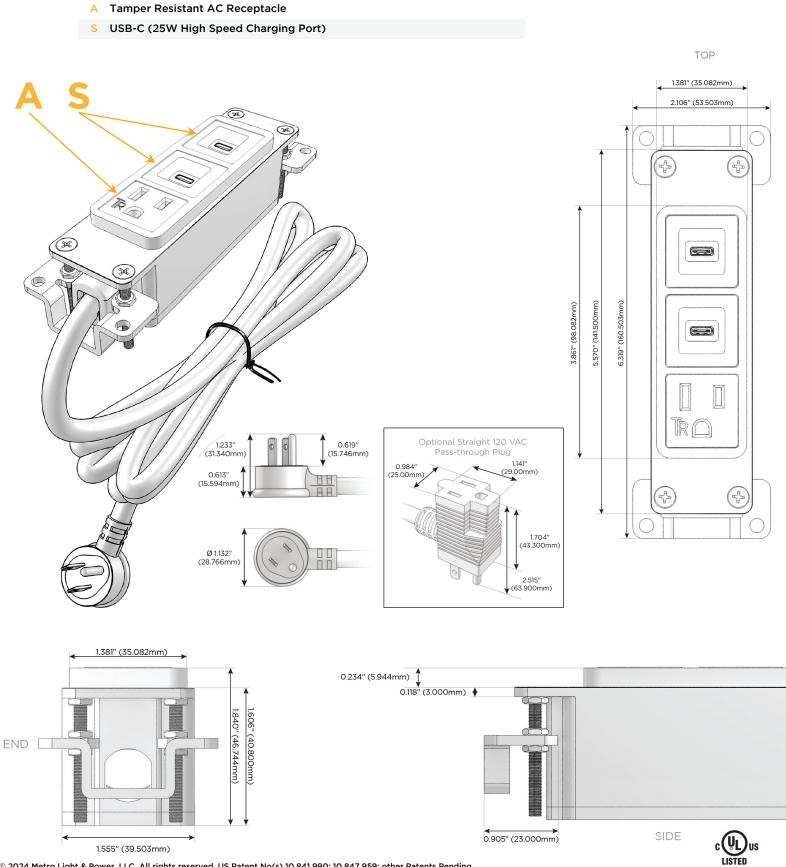

## Module/Port Options:

- A Tamper Resistant AC Receptacle
- E USB-A & USB-C (20W)
- M Double USB-A (Fast Charging Ports 18W)
- H HDMI
- 6 CAT 6
- 12 RJ 12
- X Switched AC
- Y 3-Way Switch (Low Voltage)
- V USB-C (45W High Speed Charging Port)
- S USB-C (25W High Speed Charging Port)
- R Switched AC (Rocker Switch)
- D Dimmer Switch

### Plug:

Supplied with Low Profile Flat 45° Angle 120 VAC Plug

Optional Standard Straight 120 VAC Plug

Optional Straight 120 VAC Pass-through Plug

- CLEAN, COMPACT DESIGN
- STREAMLINED
- LOW PROFILE
- SIDE-EXITING CORDS
- PLUG & PLAY
- 6' AC CORD & PLUG (FLAT PLUG STANDARD)
- CUSTOMIZABLE CONFIGURATIONS AND FINISHES
- UL LISTED FOR MOUNTING IN FURNITURE
- 15A