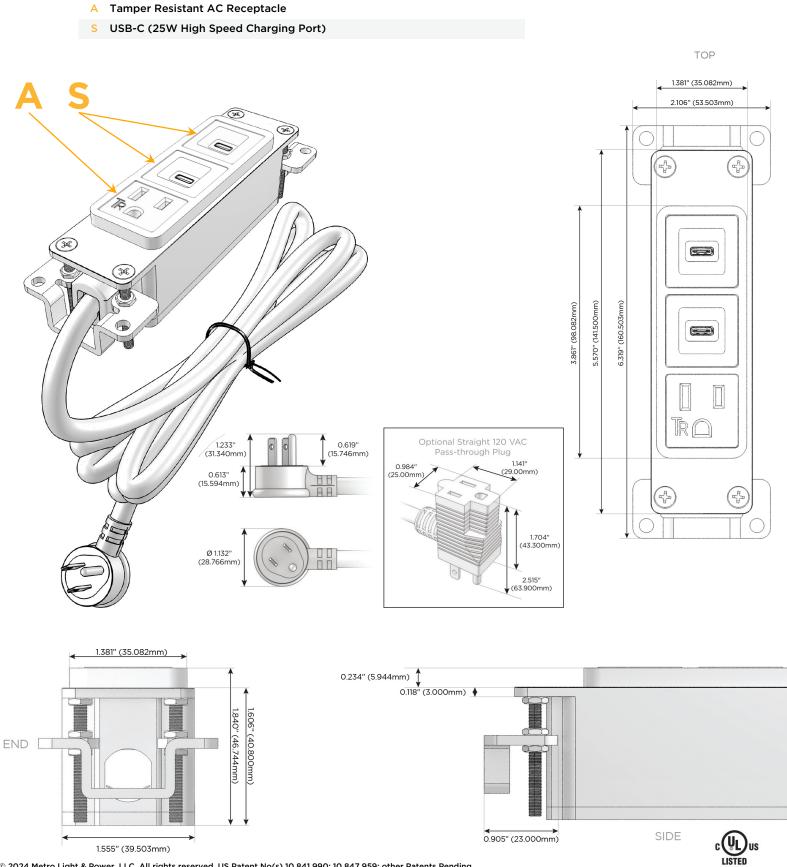

### Module/Port Options:

- A Tamper Resistant AC Receptacle
- E USB-A & USB-C (20W)
- M Double USB-A (Fast Charging Ports 18W)
- H HDMI
- 6 CAT 6
- 12 RJ 12
- X Switched AC
- Y 3-Way Switch (Low Voltage)
- V USB-C (45W High Speed Charging Port)
- S USB-C (25W High Speed Charging Port)
- R Switched AC (Rocker Switch)
- D Dimmer Switch

#### Plug:

Supplied with Low Profile Flat 45° Angle 120 VAC Plug

**Optional Standard Straight 120 VAC Plug** 

Optional Straight 120 VAC Pass-through Plug

- CLEAN, COMPACT DESIGN
- STREAMLINED
- LOW PROFILE
- SIDE-EXITING CORDS
- PLUG & PLAY
- 6' AC CORD & PLUG (FLAT PLUG STANDARD)
- CUSTOMIZABLE CONFIGURATIONS AND FINISHES
- UL LISTED FOR MOUNTING IN FURNITURE
- 15A