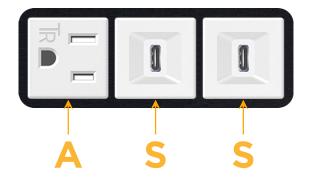

### Module/Port Options:

- A Tamper Resistant AC Receptacle
- E USB-A & USB-C (20W)
- M Double USB-A (Fast Charging Ports 18W)
- H HDMI
- 6 CAT 6
- 12 RJ 12
- X Switched AC
- Y 3-Way Switch (Low Voltage)
- V USB-C (45W High Speed Charging Port)
- S USB-C (25W High Speed Charging Port)
- R Switched AC (Rocker Switch)
- D Dimmer Switch