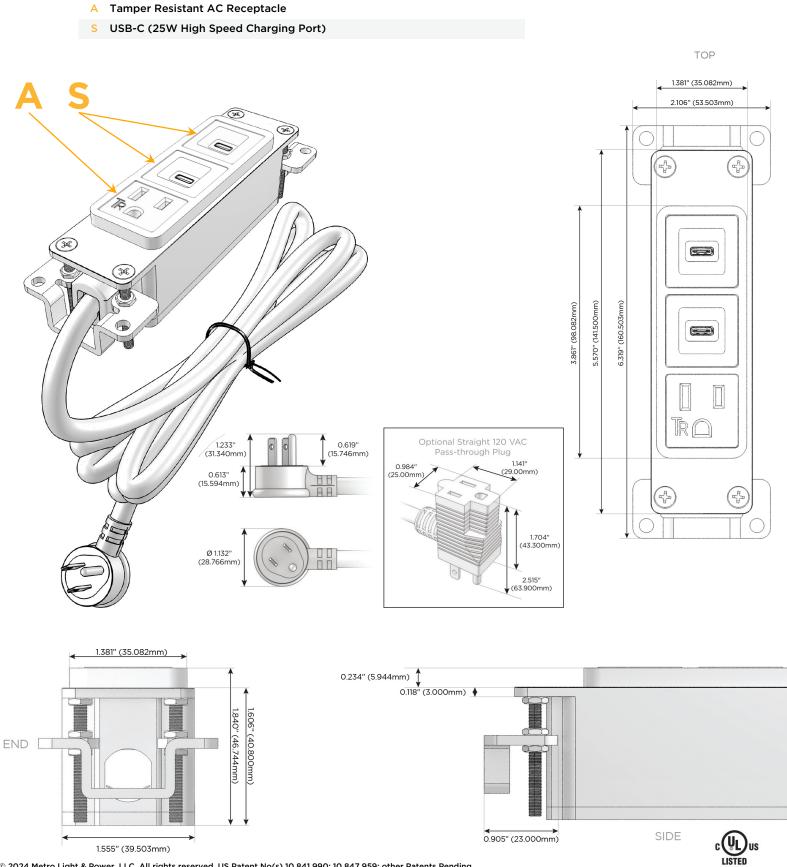

## Module/Port Options:

- A Tamper Resistant AC Receptacle
- E USB-A & USB-C (20W)
- M Double USB-A (Fast Charging Ports 18W)
- H HDMI
- 6 CAT 6
- 12 RJ 12
- X Switched AC
- Y 3-Way Switch (Low Voltage)
- V USB-C (45W High Speed Charging Port)
- S USB-C (25W High Speed Charging Port)
- R Switched AC (Rocker Switch)
- D Dimmer Switch

#### Plug:

Supplied with Low Profile Flat 45° Angle 120 VAC Plug

Optional Standard Straight 120 VAC Plug

Optional Straight 120 VAC Pass-through Plug

- CLEAN, COMPACT DESIGN
- STREAMLINED
- LOW PROFILE
- SIDE-EXITING CORDS
- PLUG & PLAY
- 6' AC CORD & PLUG (FLAT PLUG STANDARD)
- CUSTOMIZABLE CONFIGURATIONS AND FINISHES
- UL LISTED FOR MOUNTING IN FURNITURE
- 15A

# AC POWER & DATA CONNECTIVITY SOLUTION

Modules/Ports:

M-POWER-3TW-ASS-B2AB

Specs:

Distributed by

Mormax Company, Inc. 8 Westchester Plaza Elmsford, NY 10523

E491161

© 2024 Metro Light & Power, LLC. All rights reserved. US Patent No(s) 10,841,990; 10,847,959; other Patents Pending Metro Light & Power, LLC | 11 Smith St Englewood, NJ 07631 | T: 201-416-4160 | F: 208-979-4613 | info@metrolightandpower.com | www.metrolightandpower.com