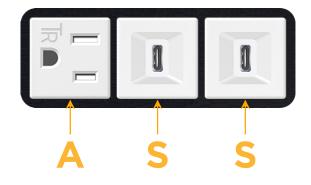

## Module/Port Options:

- A Tamper Resistant AC Receptacle
- E USB-A & USB-C (20W)
- M Double USB-A (Fast Charging Ports 18W)
- H HDMI
- 6 CAT 6
- 12 RJ 12
- X Switched AC
- Y 3-Way Switch (Low Voltage)
- V USB-C (45W High Speed Charging Port)
- S USB-C (25W High Speed Charging Port)
- R Switched AC (Rocker Switch)
- D Dimmer Switch