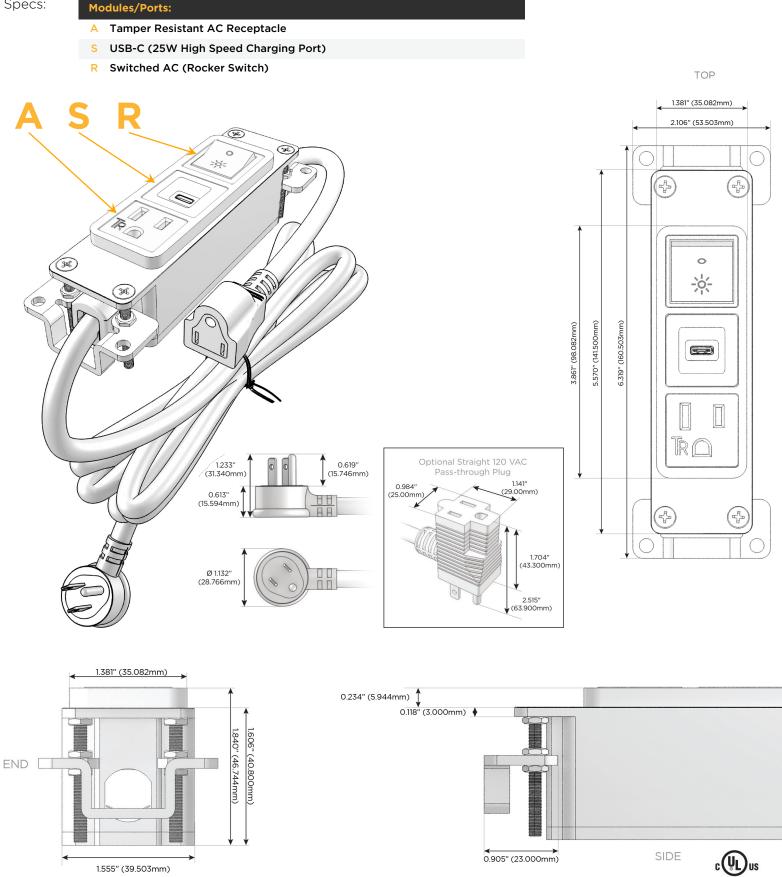

### Module/Port Options:

- A Tamper Resistant AC Receptacle
- E USB-A & USB-C (20W)
- M Double USB-A (Fast Charging Ports 18W)
- H HDMI
- 6 CAT 6
- 12 RJ 12
- X Switched AC
- Y 3-Way Switch (Low Voltage)
- V USB-C (45W High Speed Charging Port)
- S USB-C (25W High Speed Charging Port)
- R Switched AC (Rocker Switch)
- D Dimmer Switch

#### Plug:

Supplied with Low Profile Flat 45° Angle 120 VAC Plug

Optional Standard Straight 120 VAC Plug

Optional Straight 120 VAC Pass-through Plug

- CLEAN, COMPACT DESIGN
- STREAMLINED
- LOW PROFILE
- SIDE-EXITING CORDS
- PLUG & PLAY
- 6' AC CORD & PLUG (FLAT PLUG STANDARD)
- CUSTOMIZABLE CONFIGURATIONS AND FINISHES
- UL LISTED FOR MOUNTING IN FURNITURE
- 15A