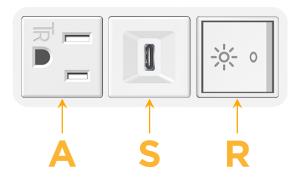

### Module/Port Options:

- A Tamper Resistant AC Receptacle
- E USB-A & USB-C (20W)
- M Double USB-A (Fast Charging Ports 18W)
- H HDMI
- 6 CAT 6
- 12 RJ 12
- X Switched AC
- Y 3-Way Switch (Low Voltage)
- V USB-C (45W High Speed Charging Port)
- S USB-C (25W High Speed Charging Port)
- R Switched AC (Rocker Switch)
- D Dimmer Switch