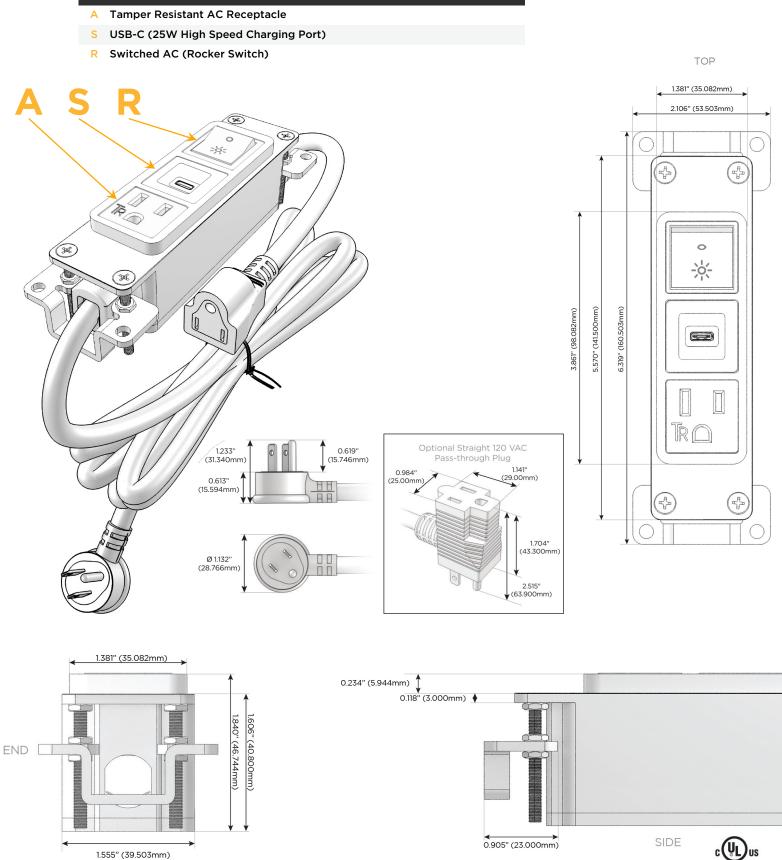

## Module/Port Options:

- A Tamper Resistant AC Receptacle
- E USB-A & USB-C (20W)
- M Double USB-A (Fast Charging Ports 18W)
- H HDMI
- 6 CAT 6
- 12 RJ 12
- X Switched AC
- Y 3-Way Switch (Low Voltage)
- V USB-C (45W High Speed Charging Port)
- S USB-C (25W High Speed Charging Port)
- R Switched AC (Rocker Switch)
- D Dimmer Switch

#### Plug:

Supplied with Low Profile Flat 45° Angle 120 VAC Plug

Optional Standard Straight 120 VAC Plug

Optional Straight 120 VAC Pass-through Plug

- CLEAN, COMPACT DESIGN
- STREAMLINED
- LOW PROFILE
- SIDE-EXITING CORDS
- PLUG & PLAY
- 6' AC CORD & PLUG (FLAT PLUG STANDARD)
- CUSTOMIZABLE CONFIGURATIONS AND FINISHES
- UL LISTED FOR MOUNTING IN FURNITURE
- 15A