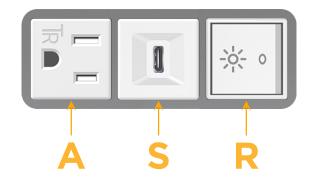

## Module/Port Options:

- A Tamper Resistant AC Receptacle
- E USB-A & USB-C (20W)
- M Double USB-A (Fast Charging Ports 18W)
- H HDMI
- 6 CAT 6
- 12 RJ 12
- X Switched AC
- Y 3-Way Switch (Low Voltage)
- V USB-C (45W High Speed Charging Port)
- S USB-C (25W High Speed Charging Port)
- R Switched AC (Rocker Switch)
- D Dimmer Switch