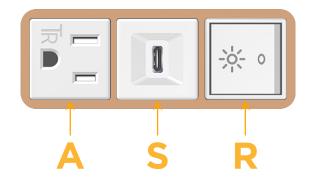

## Module/Port Options:

- A Tamper Resistant AC Receptacle
- E USB-A & USB-C (20W)
- M Double USB-A (Fast Charging Ports 18W)
- H HDMI
- 6 CAT 6
- 12 RJ 12
- X Switched AC
- Y 3-Way Switch (Low Voltage)
- V USB-C (45W High Speed Charging Port)
- S USB-C (25W High Speed Charging Port)
- R Switched AC (Rocker Switch)
- D Dimmer Switch