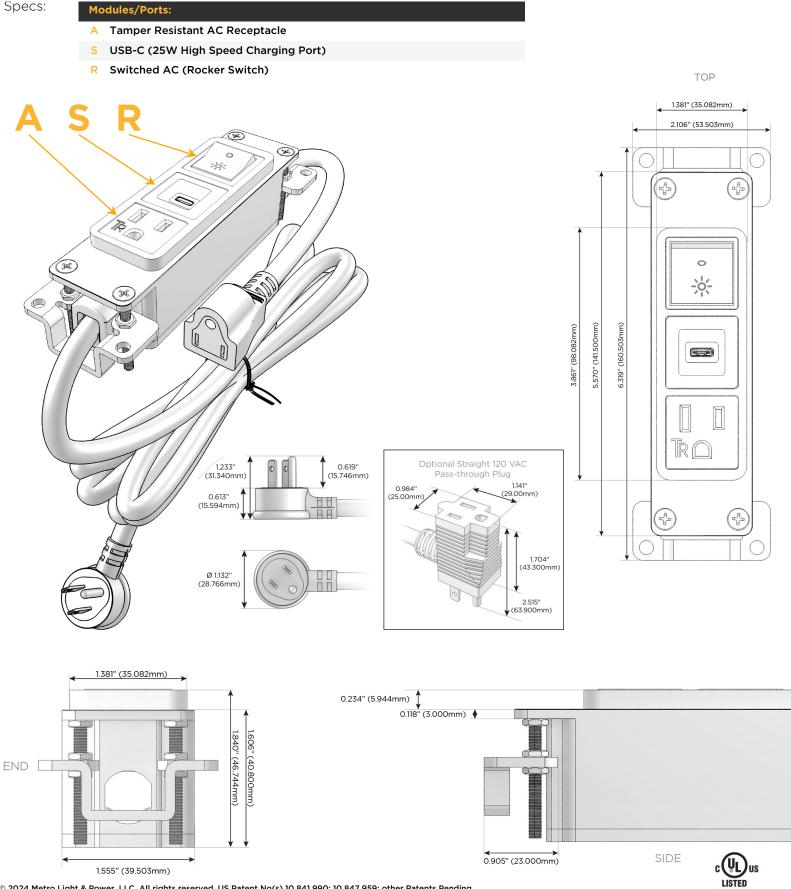

## Module/Port Options:

- A Tamper Resistant AC Receptacle
- E USB-A & USB-C (20W)
- M Double USB-A (Fast Charging Ports 18W)
- H HDMI
- 6 CAT 6
- 12 RJ 12
- X Switched AC
- Y 3-Way Switch (Low Voltage)
- V USB-C (45W High Speed Charging Port)
- S USB-C (25W High Speed Charging Port)
- R Switched AC (Rocker Switch)
- D Dimmer Switch

#### Plug:

Supplied with Low Profile Flat 45° Angle 120 VAC Plug

Optional Standard Straight 120 VAC Plug

Optional Straight 120 VAC Pass-through Plug

- CLEAN, COMPACT DESIGN
- STREAMLINED
- LOW PROFILE
- SIDE-EXITING CORDS
- PLUG & PLAY
- 6' AC CORD & PLUG (FLAT PLUG STANDARD)
- CUSTOMIZABLE CONFIGURATIONS AND FINISHES
- UL LISTED FOR MOUNTING IN FURNITURE
- 15A