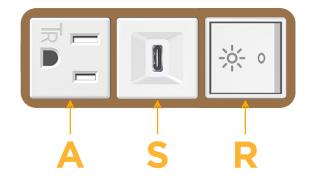

#### Module/Port Options:

- A Tamper Resistant AC Receptacle
- E USB-A & USB-C (20W)
- M Double USB-A (Fast Charging Ports 18W)
- H HDMI
- 6 CAT 6
- 12 RJ 12
- X Switched AC
- Y 3-Way Switch (Low Voltage)
- V USB-C (45W High Speed Charging Port)
- S USB-C (25W High Speed Charging Port)
- R Switched AC (Rocker Switch)
- D Dimmer Switch