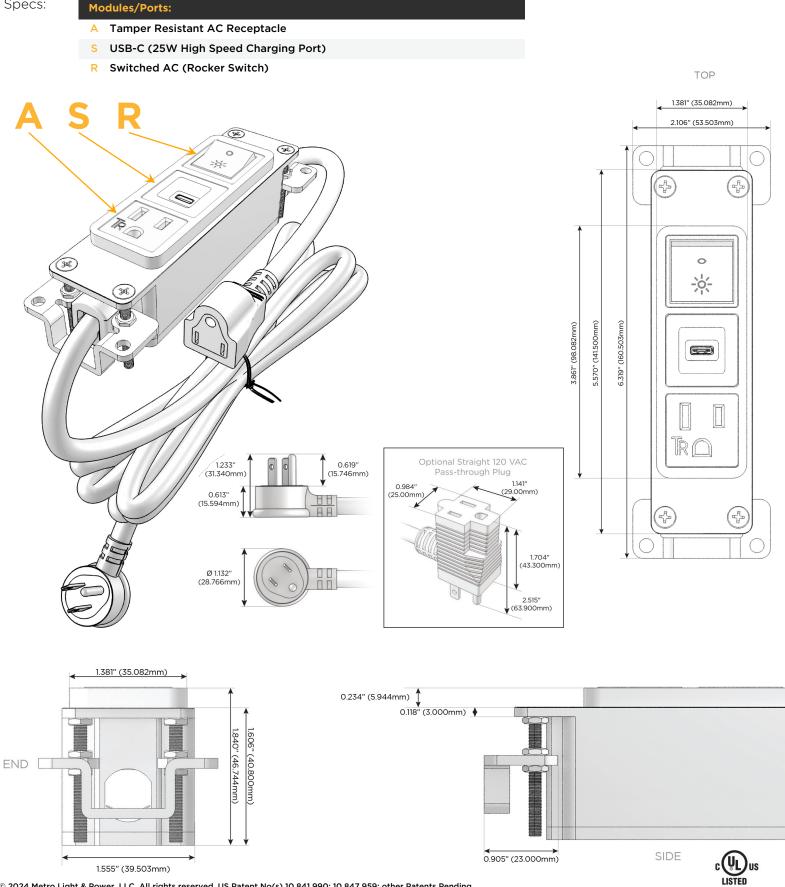

#### Module/Port Options:

- A Tamper Resistant AC Receptacle
- E USB-A & USB-C (20W)
- M Double USB-A (Fast Charging Ports 18W)
- H HDMI
- 6 CAT 6
- 12 RJ 12
- X Switched AC
- Y 3-Way Switch (Low Voltage)
- V USB-C (45W High Speed Charging Port)
- S USB-C (25W High Speed Charging Port)
- R Switched AC (Rocker Switch)
- D Dimmer Switch

#### Plug:

Supplied with Low Profile Flat 45° Angle 120 VAC Plug

Optional Standard Straight 120 VAC Plug

Optional Straight 120 VAC Pass-through Plug

- CLEAN, COMPACT DESIGN
- STREAMLINED
- LOW PROFILE
- SIDE-EXITING CORDS
- PLUG & PLAY
- 6' AC CORD & PLUG (FLAT PLUG STANDARD)
- CUSTOMIZABLE CONFIGURATIONS AND FINISHES
- UL LISTED FOR MOUNTING IN FURNITURE
- 15A