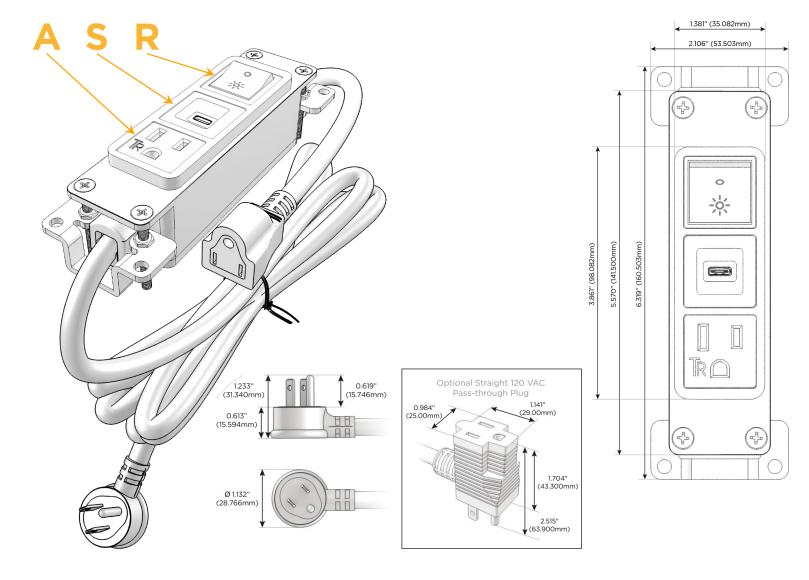

#### AC POWER & DATA CONNECTIVITY SOLUTION

M-POWER-3TW-ASR-BZ4B

#### Plug:

Supplied with Low Profile Flat 45° Angle 120 VAC Plug

Optional Standard Straight 120 VAC Plug

Optional Straight 120 VAC Pass-through Plug

- CLEAN, COMPACT DESIGN
- STREAMLINED
- LOW PROFILE
- SIDE-EXITING CORDS
- PLUG & PLAY
- 6' AC CORD & PLUG (FLAT PLUG STANDARD)
- CUSTOMIZABLE CONFIGURATIONS AND FINISHES
- UL LISTED FOR MOUNTING IN FURNITURE
- 15A

## **Modules/Ports:**

- A Tamper Resistant AC Receptacle
- S USB-C (25W High Speed Charging Port)
- R Switched AC (Rocker Switch)

TOP