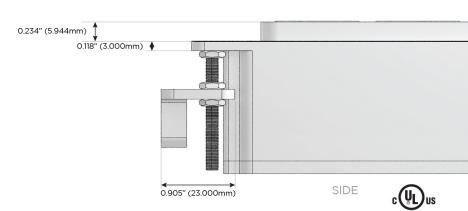

#### Plug:

Supplied with Low Profile Flat 45° Angle 120 VAC Plug

Optional Standard Straight 120 VAC Plug

Optional Straight 120 VAC Pass-through Plug

- CLEAN, COMPACT DESIGN
- STREAMLINED
- LOW PROFILE
- SIDE-EXITING CORDS
- PLUG & PLAY
- 6' AC CORD & PLUG (FLAT PLUG STANDARD)
- CUSTOMIZABLE CONFIGURATIONS AND FINISHES
- UL LISTED FOR MOUNTING IN FURNITURE
- 15A