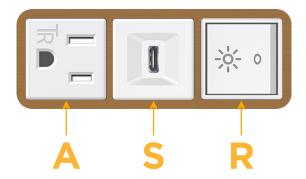

## **Modules/Ports:**

- A Tamper Resistant AC Receptacle
- S USB-C (25W High Speed Charging Port)
- R Switched AC (Rocker Switch)

TOP