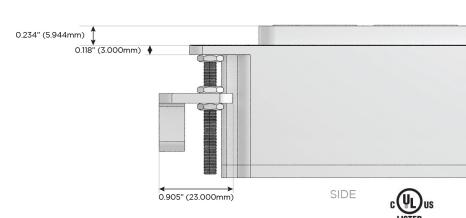

Charging Port)
- R Switched AC (Rocker Switch)
- D Dimmer Switch

#### Plug:

Supplied with Low Profile Flat 45° Angle 120 VAC Plug

Optional Standard Straight 120 VAC Plug

Optional Straight 120 VAC Pass-through Plug

- · CLEAN, COMPACT DESIGN
- STREAMLINED
- LOW PROFILE
- SIDE-EXITING CORDS
- PLUG & PLAY
- 6' AC CORD & PLUG (FLAT PLUG STANDARD)
- CUSTOMIZABLE CONFIGURATIONS AND FINISHES
- UL LISTED FOR MOUNTING IN FURNITURE
- 15A





#### AC POWER & DATA CONNECTIVITY SOLUTION

M-POWER-3TW-ASR-BRAB

Specs:

# Distributed by



Mormax Company, Inc. 8 Westchester Plaza

Elmsford, NY 10523

<u>&</u>

914-699-0101

mormax.com

 $\searrow$ 

sales@mormax.com

Modules/Ports:

- A Tamper Resistant AC Receptacle
- S USB-C (25W High Speed Charging Port)
- R Switched AC (Rocker Switch)

TOP