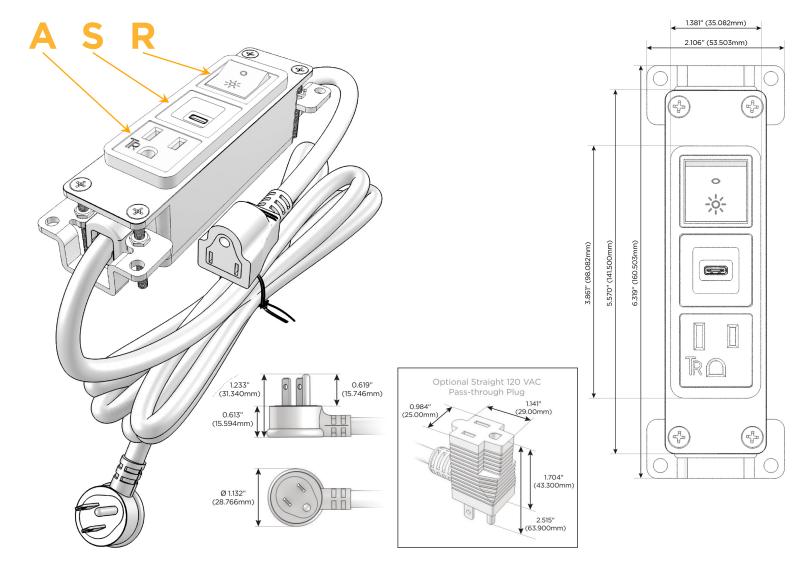

#### Plug:

Supplied with Low Profile Flat 45° Angle 120 VAC Plug

Optional Standard Straight 120 VAC Plug

Optional Straight 120 VAC Pass-through Plug

- · CLEAN, COMPACT DESIGN
- STREAMLINED
- LOW PROFILE
- SIDE-EXITING CORDS
- PLUG & PLAY
- 6' AC CORD & PLUG (FLAT PLUG STANDARD)
- CUSTOMIZABLE CONFIGURATIONS AND FINISHES
- UL LISTED FOR MOUNTING IN FURNITURE
- 15A

#### AC POWER & DATA CONNECTIVITY SOLUTION

M-POWER-3TW-ASR-BRAB

Specs:

Modules/Ports:

- A Tamper Resistant AC Receptacle
- S USB-C (25W High Speed Charging Port)
- R Switched AC (Rocker Switch)

TOP