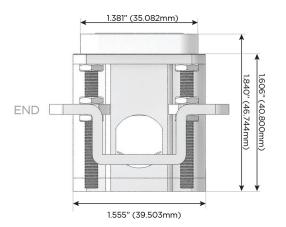

ed Charging Port)
- R Switched AC (Rocker Switch)
- D Dimmer Switch

#### Plug:

Supplied with Low Profile Flat 45° Angle 120 VAC Plug

Optional Standard Straight 120 VAC Plug

Optional Straight 120 VAC Pass-through Plug

- · CLEAN, COMPACT DESIGN
- STREAMLINED
- LOW PROFILE
- SIDE-EXITING CORDS
- PLUG & PLAY
- 6' AC CORD & PLUG (FLAT PLUG STANDARD)
- CUSTOMIZABLE CONFIGURATIONS AND FINISHES
- UL LISTED FOR MOUNTING IN FURNITURE
- 15A





#### AC POWER & DATA CONNECTIVITY SOLUTION

M-POWER-3TW-ASR-BRAB

Specs:

# Distributed by



Mormax Company, Inc. 8 Westchester Plaza

Elmsford, NY 10523

<u>&</u>

914-699-0101

mormax.com

 $\searrow$ 

sales@mormax.com

Modules/Ports:

- A Tamper Resistant AC Receptacle
- S USB-C (25W High Speed Charging Port)
- R Switched AC (Rocker Switch)

TOP