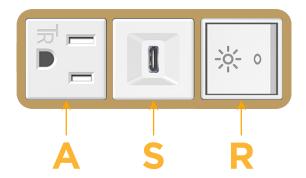

Modules/Ports:

- A Tamper Resistant AC Receptacle
- S USB-C (25W High Speed Charging Port)
- R Switched AC (Rocker Switch)

TOP