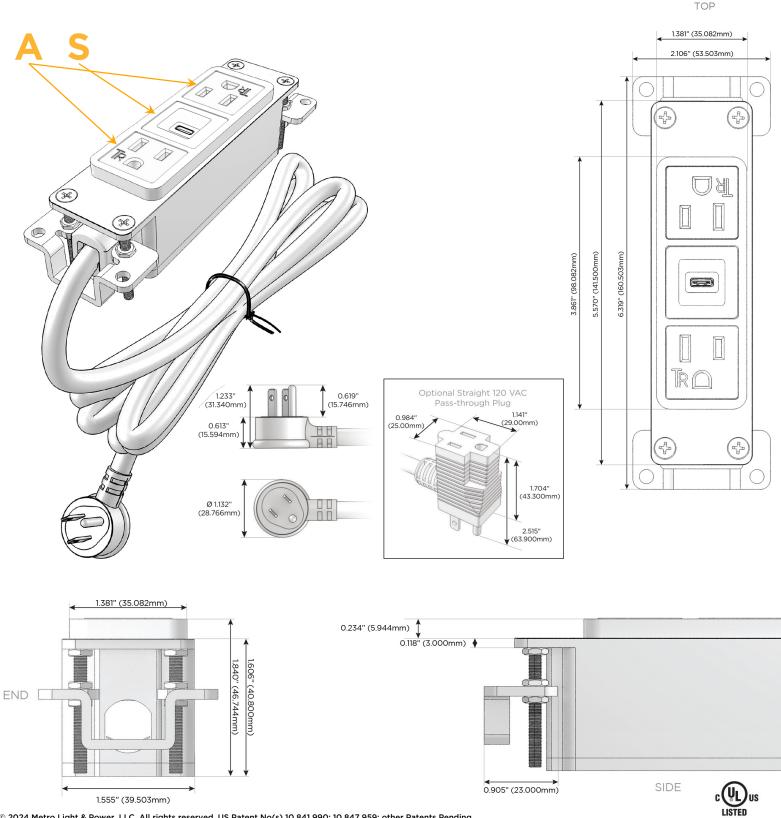

#### Plug:

Supplied with Low Profile Flat 45° Angle 120 VAC Plug

Optional Standard Straight 120 VAC Plug

Optional Straight 120 VAC Pass-through Plug

- CLEAN, COMPACT DESIGN
- STREAMLINED
- LOW PROFILE
- SIDE-EXITING CORDS
- PLUG & PLAY
- 6' AC CORD & PLUG (FLAT PLUG STANDARD)
- CUSTOMIZABLE CONFIGURATIONS AND FINISHES
- UL LISTED FOR MOUNTING IN FURNITURE
- 15A

## AC POWER & DATA CONNECTIVITY SOLUTION

M-POWER-3TW-ASA-MAB

Specs:

# Modules/Ports:

- A Tamper Resistant AC Receptacle
- S USB-C (25W High Speed Charging Port)

Distributed by

Mormax Company, Inc. 8 Westchester Plaza Elmsford, NY 10523

E491161

© 2024 Metro Light & Power, LLC. All rights reserved. US Patent No(s) 10,841,990; 10,847,959; other Patents Pending Metro Light & Power, LLC | 11 Smith St Englewood, NJ 07631 | T: 201-416-4160 | F: 208-979-4613 | info@metrolightandpower.com | www.metrolightandpower.com