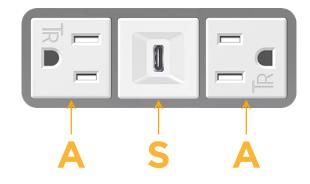

# Modules/Ports:

- A Tamper Resistant AC Receptacle
- S USB-C (25W High Speed Charging Port)

Distributed by

Mormax Company, Inc. 8 Westchester Plaza Elmsford, NY 10523

E491161

© 2024 Metro Light & Power, LLC. All rights reserved. US Patent No(s) 10,841,990; 10,847,959; other Patents Pending Metro Light & Power, LLC | 11 Smith St Englewood, NJ 07631 | T: 201-416-4160 | F: 208-979-4613 | info@metrolightandpower.com | www.metrolightandpower.com