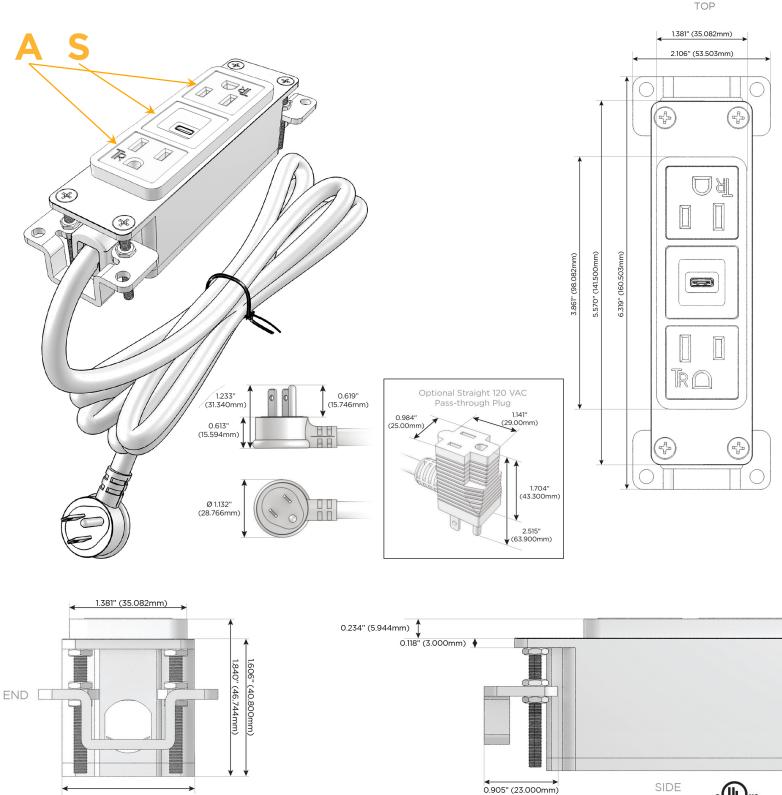

## Bezel Finish: ANTIQUED ARCHITECTURAL BRONZE (ABS)

Custom Finishes Available

M-POWER-3TW-ASA-BZ5AAB

## Module/Port Options:

- A Tamper Resistant AC Receptacle
- E USB-A & USB-C (20W)
- M Double USB-A (Fast Charging Ports 18W)
- H HDMI
- 6 CAT 6
- 12 RJ 12
- X Switched AC
- Y 3-Way Switch (Low Voltage)
- V USB-C (45W High Speed Charging Port)
- S USB-C (25W High Speed Charging Port)
- R Switched AC (Rocker Switch)
- D Dimmer Switch

### Plug:

Supplied with Low Profile Flat 45° Angle 120 VAC Plug

Optional Standard Straight 120 VAC Plug

Optional Straight 120 VAC Pass-through Plug

- CLEAN, COMPACT DESIGN
- STREAMLINED
- LOW PROFILE
- SIDE-EXITING CORDS
- PLUG & PLAY
- 6' AC CORD & PLUG (FLAT PLUG STANDARD)
- CUSTOMIZABLE CONFIGURATIONS AND FINISHES
- UL LISTED FOR MOUNTING IN FURNITURE
- 15A

# AC POWER & DATA CONNECTIVITY SOLUTION

M-POWER-3TW-ASA-BZ5AAB

Specs:

- Modules/Ports:
  - **Tamper Resistant AC Receptacle** Α
  - S USB-C (25W High Speed Charging Port)

Distributed by

Mormax Company, Inc. 8 Westchester Plaza Elmsford, NY 10523