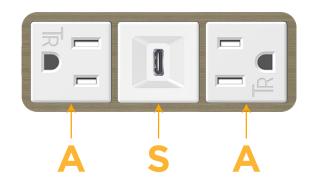

# AC POWER & DATA CONNECTIVITY SOLUTION

M-POWER-3TW-ASA-BZ5AAB

Specs:

- Modules/Ports:
  - **Tamper Resistant AC Receptacle** Α
  - S USB-C (25W High Speed Charging Port)

Distributed by

Mormax Company, Inc. 8 Westchester Plaza Elmsford, NY 10523