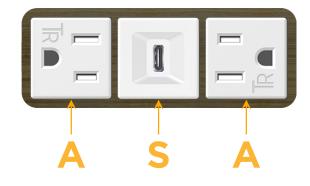

### Module/Port Options:

- A Tamper Resistant AC Receptacle
- E USB-A & USB-C (20W)
- M Double USB-A (Fast Charging Ports 18W)
- H HDMI
- 6 CAT 6
- 12 RJ 12
- X Switched AC
- Y 3-Way Switch (Low Voltage)
- V USB-C (45W High Speed Charging Port)
- S USB-C (25W High Speed Charging Port)
- R Switched AC (Rocker Switch)
- D Dimmer Switch

# AC POWER & DATA CONNECTIVITY SOLUTION

M-POWER-3TW-ASA-APAB

Specs:

- Modules/Ports:
  - A Tamper Resistant AC Receptacle
  - S USB-C (25W High Speed Charging Port)

Distributed by

Mormax Company, Inc. 8 Westchester Plaza Elmsford, NY 10523