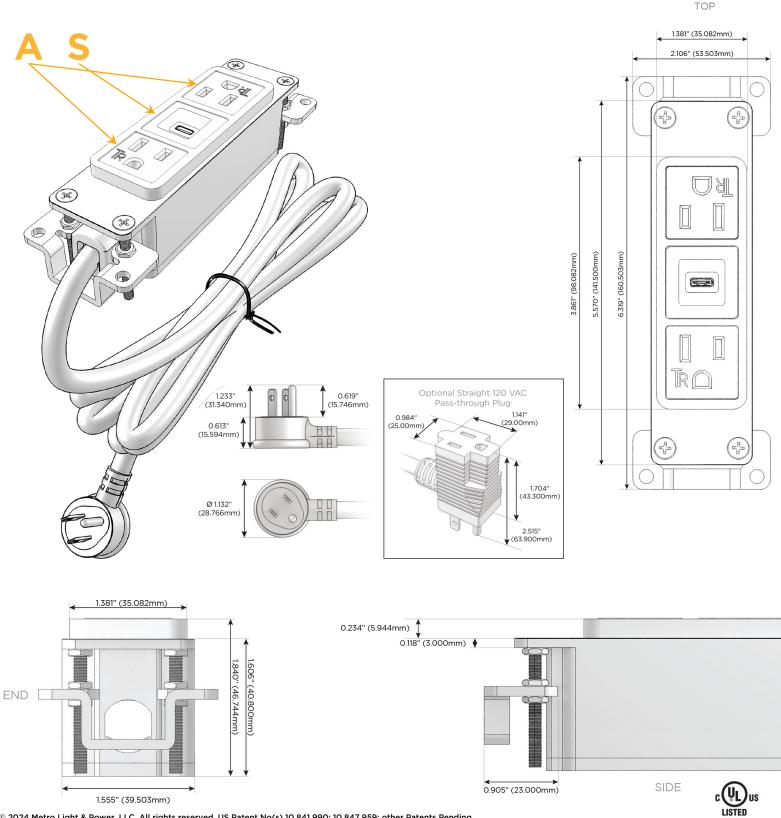

#### Plug:

Supplied with Low Profile Flat 45° Angle 120 VAC Plug

**Optional Standard Straight 120 VAC Plug** 

Optional Straight 120 VAC Pass-through Plug

- CLEAN, COMPACT DESIGN
- STREAMLINED
- LOW PROFILE
- SIDE-EXITING CORDS
- PLUG & PLAY
- 6' AC CORD & PLUG (FLAT PLUG STANDARD)
- CUSTOMIZABLE CONFIGURATIONS AND FINISHES
- UL LISTED FOR MOUNTING IN FURNITURE
- 15A

# AC POWER & DATA CONNECTIVITY SOLUTION

M-POWER-3TW-ASA-APAB

Specs:

- Modules/Ports:
  - A Tamper Resistant AC Receptacle
  - S USB-C (25W High Speed Charging Port)

Distributed by

Mormax Company, Inc. 8 Westchester Plaza Elmsford, NY 10523

E491161

© 2024 Metro Light & Power, LLC. All rights reserved. US Patent No(s) 10,841,990; 10,847,959; other Patents Pending Metro Light & Power, LLC | 11 Smith St Englewood, NJ 07631 | T: 201-416-4160 | F: 208-979-4613 | info@metrolightandpower.com | www.metrolightandpower.com