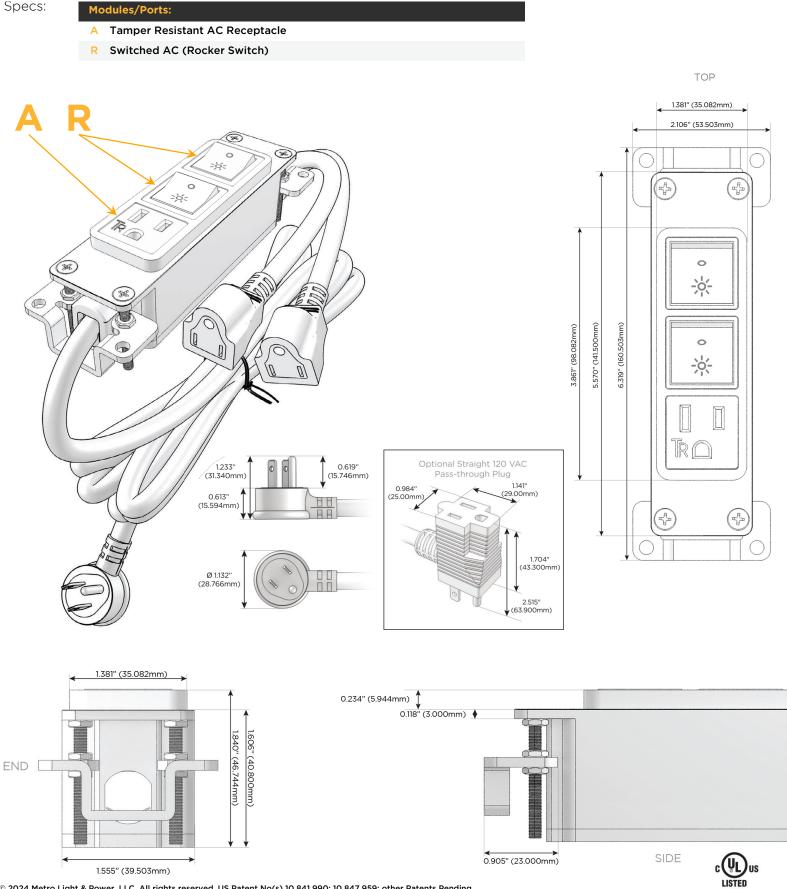

# Module/Port Options:

- **Tamper Resistant AC Receptacle** Α
- USB-A & USB-C (20W) E
- Μ Double USB-A (Fast Charging Ports - 18W)
- н HDMI
- 6 CAT 6
- 12 RJ 12
- Switched AC X
- 3-Way Switch (Low Voltage) Y
- V USB-C (45W High Speed Charging Port)
- USB-C (25W High Speed Charging Port)
- Switched AC (Rocker Switch) R
- D Dimmer Switch

### Plug:

Supplied with Low Profile Flat 45° Angle 120 VAC Plug

**Optional Standard Straight 120 VAC Plug** 

Optional Straight 120 VAC Pass-through Plug

- CLEAN, COMPACT DESIGN
- STREAMLINED
- LOW PROFILE
- SIDE-EXITING CORDS
- PLUG & PLAY
- 6' AC CORD & PLUG (FLAT PLUG STANDARD)
- CUSTOMIZABLE CONFIGURATIONS AND FINISHES
- UL LISTED FOR MOUNTING IN FURNITURE
- 15A