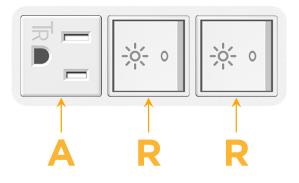

# Module/Port Options:

- **Tamper Resistant AC Receptacle** Α
- USB-A & USB-C (20W) E
- Μ Double USB-A (Fast Charging Ports - 18W)
- н HDMI
- 6 CAT 6
- 12 RJ 12
- Switched AC X
- 3-Way Switch (Low Voltage) Y
- V USB-C (45W High Speed Charging Port)
- USB-C (25W High Speed Charging Port)
- Switched AC (Rocker Switch) R
- D Dimmer Switch