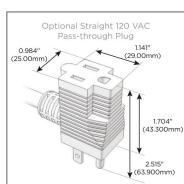

## Plug:

Supplied with Low Profile Flat 45° Angle 120 VAC Plug

Optional Standard Straight 120 VAC Plug

Optional Straight 120 VAC Pass-through Plug

- CLEAN, COMPACT DESIGN
- **STREAMLINED**
- **LOW PROFILE**
- SIDE-EXITING CORDS
- **PLUG & PLAY**
- 6' AC CORD & PLUG (FLAT PLUG STANDARD)
- **CUSTOMIZABLE CONFIGURATIONS AND FINISHES**
- **UL LISTED FOR MOUNTING IN FURNITURE**
- 15A