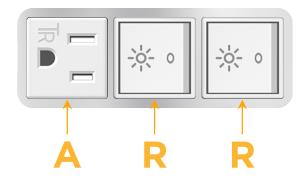

# **Module/Port Options:**

- **Tamper Resistant AC Receptacle**
- USB-A & USB-C (20W)
- Double USB-A (Fast Charging Ports 18W)
- **HDMI**
- CAT 6
- **RJ 12**
- Switched AC
- 3-Way Switch (Low Voltage)
- V USB-C (45W High Speed Charging Port)
- USB-C (25W High Speed Charging Port)
- Switched AC (Rocker Switch)
- D Dimmer Switch

#### Specs: **Modules/Ports:**

- **Tamper Resistant AC Receptacle**
- Switched AC (Rocker Switch)

1.381" (35.082mm) 2.106" (53.503mm) -;0;-

0.619"

(15.746mm)

1.233'

(15.594mm)

Ø 1.132" (28.766mm)