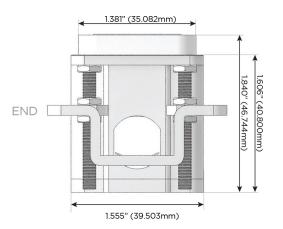

#### Specs: **Modules/Ports:**

- **Tamper Resistant AC Receptacle**
- Switched AC (Rocker Switch)

1.381" (35.082mm) 2.106" (53.503mm) -;0;-

0.619"

(15.746mm)

1.233'

(15.594mm)

Ø 1.132" (28.766mm)