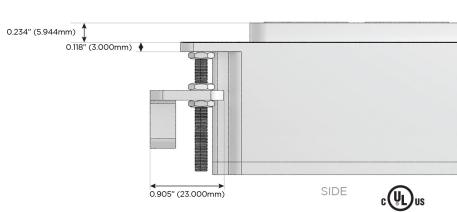

#### Specs: **Modules/Ports:**

- **Tamper Resistant AC Receptacle**
- Switched AC (Rocker Switch)

1.381" (35.082mm) 2.106" (53.503mm) -;0;-

0.619"

(15.746mm)

1.233'

(15.594mm)

Ø 1.132" (28.766mm)