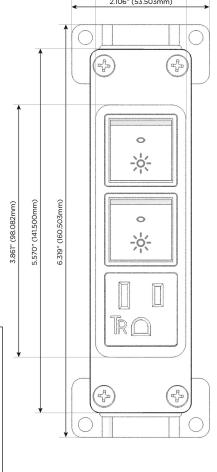

# **Module/Port Options:**

- **Tamper Resistant AC Receptacle**
- USB-A & USB-C (20W)
- Double USB-A (Fast Charging Ports 18W)
- **HDMI**
- CAT 6
- **RJ 12**
- Switched AC
- 3-Way Switch (Low Voltage)
- V USB-C (45W High Speed Charging Port)
- USB-C (25W High Speed Charging Port)
- Switched AC (Rocker Switch)
- D Dimmer Switch

#### Specs: **Modules/Ports:**

- **Tamper Resistant AC Receptacle**
- Switched AC (Rocker Switch)

1.381" (35.082mm) 2.106" (53.503mm) -;0;-

0.619"

(15.746mm)

1.233'

(15.594mm)

Ø 1.132" (28.766mm)