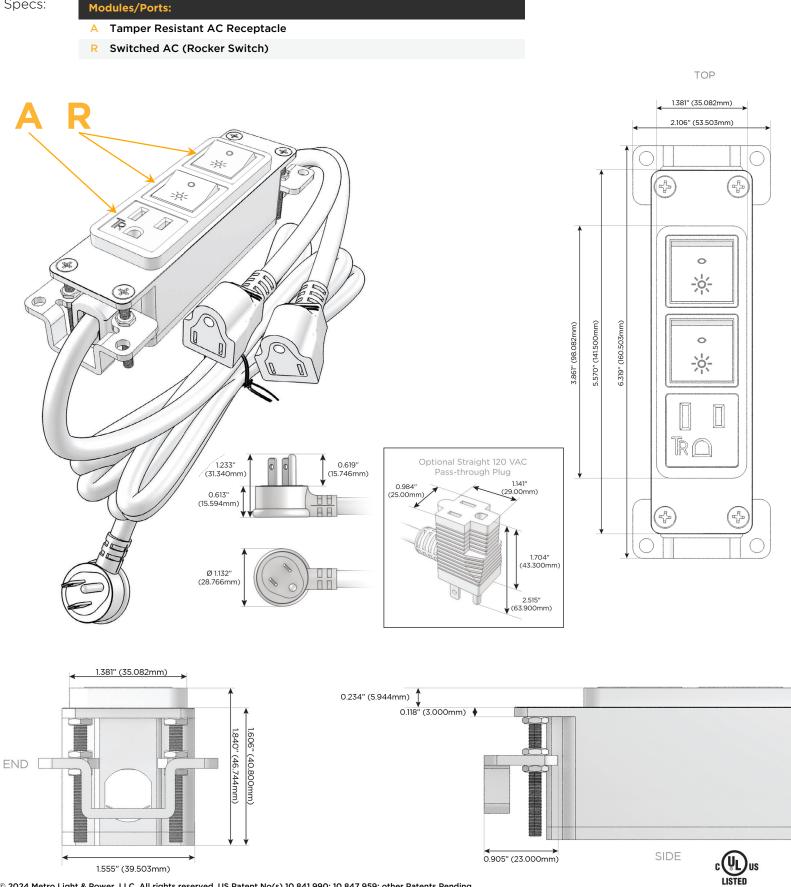

## Module/Port Options:

- A Tamper Resistant AC Receptacle
- E USB-A & USB-C (20W)
- M Double USB-A (Fast Charging Ports 18W)
- H HDMI
- 6 CAT 6
- 12 RJ 12
- X Switched AC
- Y 3-Way Switch (Low Voltage)
- V USB-C (45W High Speed Charging Port)
- S USB-C (25W High Speed Charging Port)
- R Switched AC (Rocker Switch)
- D Dimmer Switch

### Plug:

Supplied with Low Profile Flat 45° Angle 120 VAC Plug

Optional Standard Straight 120 VAC Plug

Optional Straight 120 VAC Pass-through Plug

- CLEAN, COMPACT DESIGN
- STREAMLINED
- LOW PROFILE
- SIDE-EXITING CORDS
- PLUG & PLAY
- 6' AC CORD & PLUG (FLAT PLUG STANDARD)
- CUSTOMIZABLE CONFIGURATIONS AND FINISHES
- UL LISTED FOR MOUNTING IN FURNITURE
- 15A