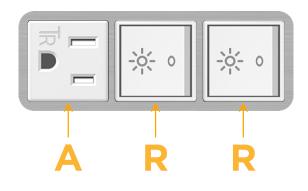

## Module/Port Options:

- A Tamper Resistant AC Receptacle
- E USB-A & USB-C (20W)
- M Double USB-A (Fast Charging Ports 18W)
- H HDMI
- 6 CAT 6
- 12 RJ 12
- X Switched AC
- Y 3-Way Switch (Low Voltage)
- V USB-C (45W High Speed Charging Port)
- S USB-C (25W High Speed Charging Port)
- R Switched AC (Rocker Switch)
- D Dimmer Switch