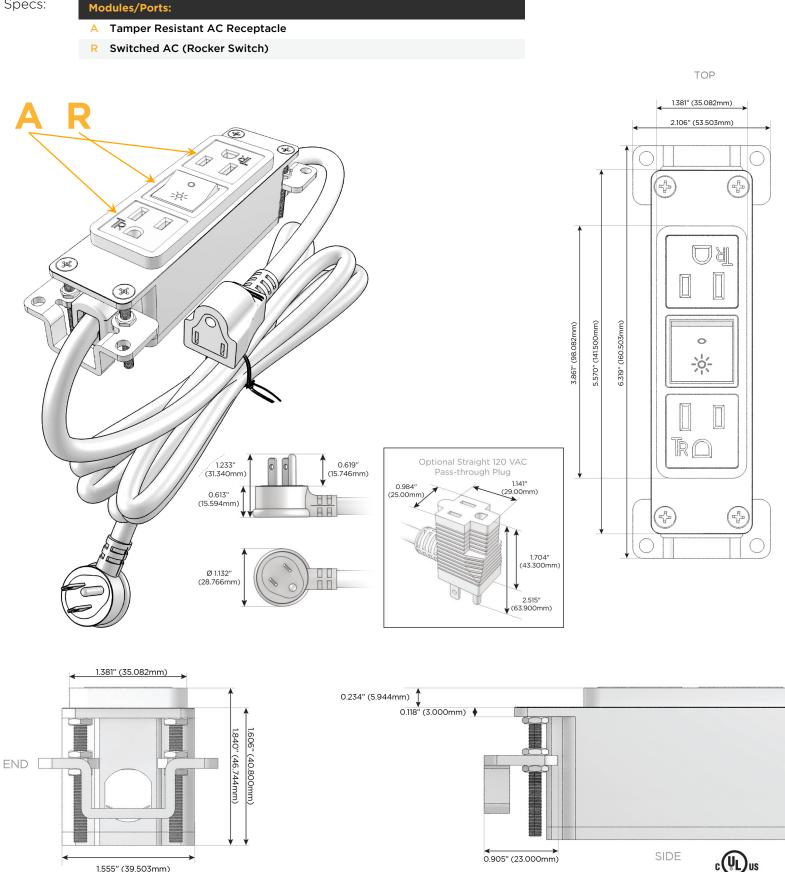

## Module/Port Options:

- A Tamper Resistant AC Receptacle
- E USB-A & USB-C (20W)
- M Double USB-A (Fast Charging Ports 18W)
- H HDMI
- 6 CAT 6
- 12 RJ 12
- X Switched AC
- Y 3-Way Switch (Low Voltage)
- V USB-C (45W High Speed Charging Port)
- S USB-C (25W High Speed Charging Port)
- R Switched AC (Rocker Switch)
- D Dimmer Switch

### Plug:

Supplied with Low Profile Flat 45° Angle 120 VAC Plug

Optional Standard Straight 120 VAC Plug

Optional Straight 120 VAC Pass-through Plug

- CLEAN, COMPACT DESIGN
- STREAMLINED
- LOW PROFILE
- SIDE-EXITING CORDS
- PLUG & PLAY
- 6' AC CORD & PLUG (FLAT PLUG STANDARD)
- CUSTOMIZABLE CONFIGURATIONS AND FINISHES
- UL LISTED FOR MOUNTING IN FURNITURE
- 15A