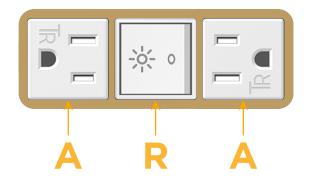

## Module/Port Options:

- A Tamper Resistant AC Receptacle
- E USB-A & USB-C (20W)
- M Double USB-A (Fast Charging Ports 18W)
- H HDMI
- 6 CAT 6
- 12 RJ 12
- X Switched AC
- Y 3-Way Switch (Low Voltage)
- V USB-C (45W High Speed Charging Port)
- S USB-C (25W High Speed Charging Port)
- R Switched AC (Rocker Switch)
- D Dimmer Switch