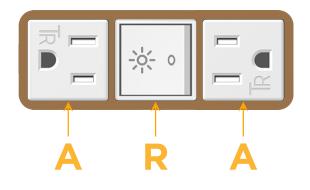

## Module/Port Options:

- A Tamper Resistant AC Receptacle
- E USB-A & USB-C (20W)
- M Double USB-A (Fast Charging Ports 18W)
- H HDMI
- 6 CAT 6
- 12 RJ 12
- X Switched AC
- Y 3-Way Switch (Low Voltage)
- V USB-C (45W High Speed Charging Port)
- S USB-C (25W High Speed Charging Port)
- R Switched AC (Rocker Switch)
- D Dimmer Switch