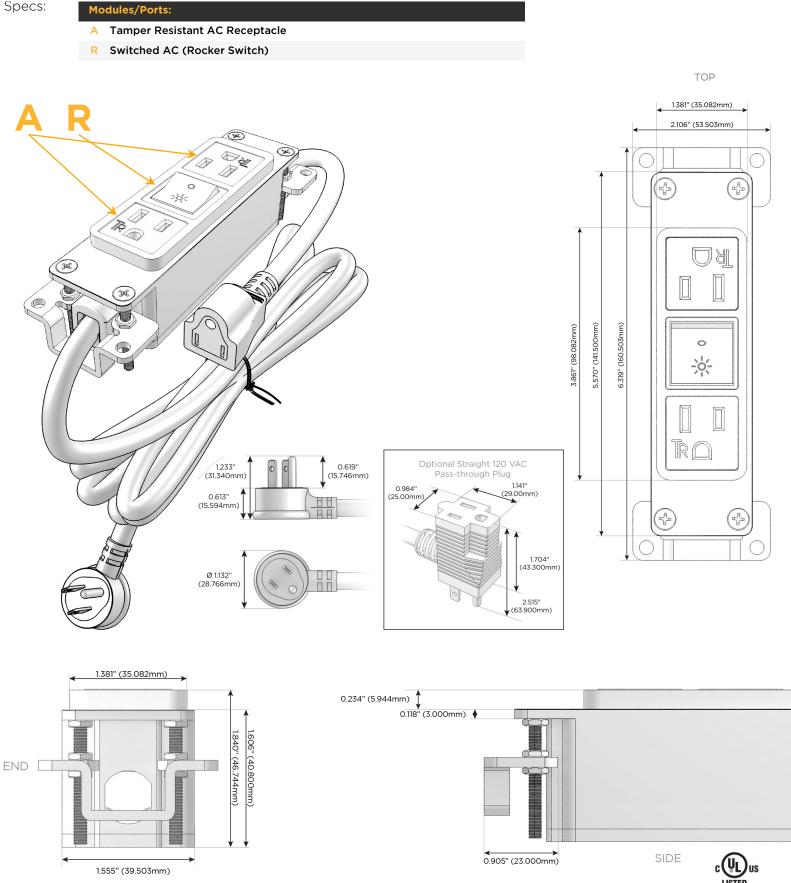

## Module/Port Options:

- A Tamper Resistant AC Receptacle
- E USB-A & USB-C (20W)
- M Double USB-A (Fast Charging Ports 18W)
- H HDMI
- 6 CAT 6
- 12 RJ 12
- X Switched AC
- Y 3-Way Switch (Low Voltage)
- V USB-C (45W High Speed Charging Port)
- S USB-C (25W High Speed Charging Port)
- R Switched AC (Rocker Switch)
- D Dimmer Switch

### Plug:

Supplied with Low Profile Flat 45° Angle 120 VAC Plug

Optional Standard Straight 120 VAC Plug

Optional Straight 120 VAC Pass-through Plug

- CLEAN, COMPACT DESIGN
- STREAMLINED
- LOW PROFILE
- SIDE-EXITING CORDS
- PLUG & PLAY
- 6' AC CORD & PLUG (FLAT PLUG STANDARD)
- CUSTOMIZABLE CONFIGURATIONS AND FINISHES
- UL LISTED FOR MOUNTING IN FURNITURE
- 15A