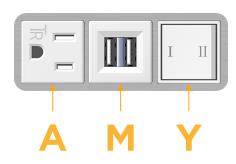

### Features: **Module/Port Options:**

- **Tamper Resistant AC Receptacle** Α
- E USB-A & USB-C (20W)
- Double USB-A (Fast Charging Ports 18W) Μ
- H HDMI
- CAT 6 6
- 12 RJ 12
- Switched AC Х
- 3-Way Switch (Low Voltage) Y
- USB-C (45W High Speed Charging Port) V
- USB-C (25W High Speed Charging Port) S
- Switched AC (Rocker Switch) D
- **Dimmer Switch** D