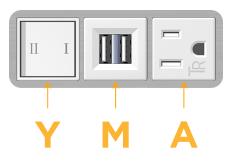

### Features: **Module/Port Options:**

- **Tamper Resistant AC Receptacle** Α
- E USB-A & USB-C (20W)
- Double USB-A (Fast Charging Ports 18W) Μ
- H HDMI
- CAT 6 6
- 12 RJ 12
- Switched AC Х
- 3-Way Switch (Low Voltage) Y
- USB-C (45W High Speed Charging Port) V
- USB-C (25W High Speed Charging Port) S
- Switched AC (Rocker Switch) D
- **Dimmer Switch** D