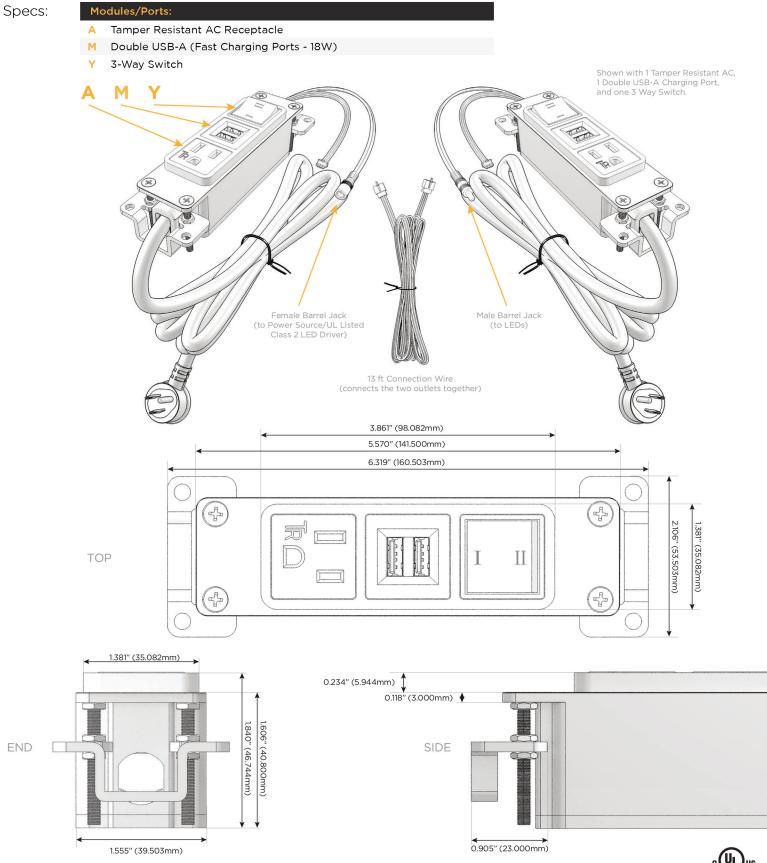

### Features: **Module/Port Options:**

- **Tamper Resistant AC Receptacle** Α
- E USB-A & USB-C (20W)
- Double USB-A (Fast Charging Ports 18W) Μ
- H HDMI
- CAT 6 6
- 12 RJ 12
- Switched AC Х
- 3-Way Switch (Low Voltage) Y
- USB-C (45W High Speed Charging Port) V
- USB-C (25W High Speed Charging Port) S
- Switched AC (Rocker Switch) D
- **Dimmer Switch** D

# Plug:

Supplied with Low Profile Flat 45° Angle 120 VAC Plug

**Optional Standard Straight 120 VAC Plug** 

**Optional Straight 120 VAC Pass-through Plug** 

- CLEAN, COMPACT DESIGN
- STREAMLINED
- LOW PROFILE
- SIDE-EXITING CORDS
- **PLUG & PLAY**
- 6' AC CORD & PLUG (FLAT PLUG STANDARD)
- CUSTOMIZABLE CONFIGURATIONS AND FINISHES
- UL LISTED FOR MOUNTING IN FURNITURE
- 15A

UL LISTED AND APPROVED FOR USE ONLY WITH METRO LIGHT & POWER'S UL LISTED LEDS & CLASS 2 UL LISTED LED DRIVERS