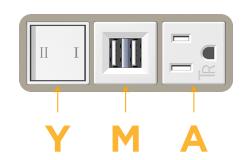

# Modules/Ports:

- A Tamper Resistant AC Receptacle
- M Double USB-A (Fast Charging Ports 18W)
- Y 3-Way Switch