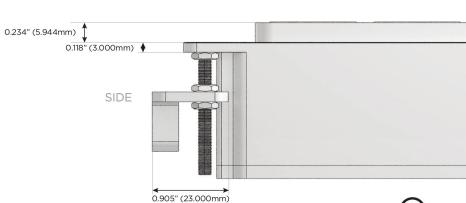

Angle 120 VAC Plug

Optional Standard Straight 120 VAC Plug

Optional Straight 120 VAC Pass-through Plug

- CLEAN, COMPACT DESIGN
- **STREAMLINED**
- **LOW PROFILE**
- SIDE-EXITING CORDS
- **PLUG & PLAY**
- 6' AC CORD & PLUG (FLAT PLUG STANDARD)
- **CUSTOMIZABLE CONFIGURATIONS AND FINISHES**
- **UL LISTED FOR MOUNTING IN FURNITURE**
- 15A

UL LISTED AND APPROVED FOR USE ONLY WITH METRO LIGHT & POWER'S UL LISTED LEDS & CLASS 2 UL LISTED LED DRIVERS





## AC POWER & DATA CONNECTIVITY SOLUTION

M-POWER-3TW-AMY-SAB(2)

Specs:

# Distributed by



Mormax Company, Inc. 8 Westchester Plaza

Elmsford, NY 10523

<u>@</u>

914-699-0101

mormax.com

 $\subseteq$ 

sales@mormax.com

# Modules/Ports:

- A Tamper Resistant AC Receptacle
- M Double USB-A (Fast Charging Ports 18W)
- Y 3-Way Switch