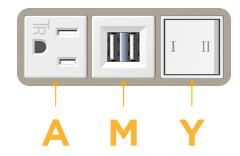

# Modules/Ports:

- A Tamper Resistant AC Receptacle
- M Double USB-A (Fast Charging Ports 18W)
- Y 3-Way Switch