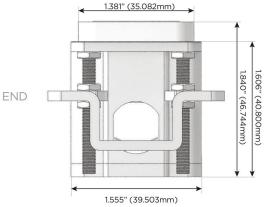

° Angle 120 VAC Plug

Optional Standard Straight 120 VAC Plug

Optional Straight 120 VAC Pass-through Plug

- CLEAN, COMPACT DESIGN
- **STREAMLINED**
- **LOW PROFILE**
- SIDE-EXITING CORDS
- **PLUG & PLAY**
- 6' AC CORD & PLUG (FLAT PLUG STANDARD)
- **CUSTOMIZABLE CONFIGURATIONS AND FINISHES**
- **UL LISTED FOR MOUNTING IN FURNITURE**
- 15A

UL LISTED AND APPROVED FOR USE ONLY WITH METRO LIGHT & POWER'S UL LISTED LEDS & CLASS 2 UL LISTED LED DRIVERS





## AC POWER & DATA CONNECTIVITY SOLUTION

M-POWER-3TW-AMY-SAB(2)

Specs:

# Distributed by



Mormax Company, Inc. 8 Westchester Plaza

Elmsford, NY 10523

<u>@</u>

914-699-0101

mormax.com

 $\subseteq$ 

sales@mormax.com

# Modules/Ports:

- A Tamper Resistant AC Receptacle
- M Double USB-A (Fast Charging Ports 18W)
- Y 3-Way Switch