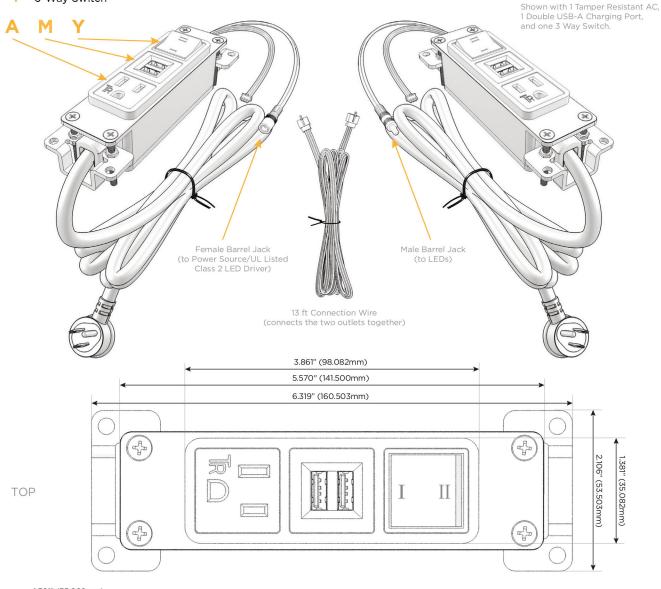

# Modules/Ports:

- A Tamper Resistant AC Receptacle
- M Double USB-A (Fast Charging Ports 18W)
- Y 3-Way Switch