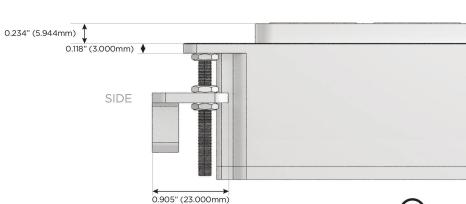

° Angle 120 VAC Plug

Optional Standard Straight 120 VAC Plug

Optional Straight 120 VAC Pass-through Plug

- CLEAN, COMPACT DESIGN
- **STREAMLINED**
- LOW PROFILE
- SIDE-EXITING CORDS
- **PLUG & PLAY**
- 6' AC CORD & PLUG (FLAT PLUG STANDARD)
- **CUSTOMIZABLE CONFIGURATIONS AND FINISHES**
- **UL LISTED FOR MOUNTING IN FURNITURE**
- 15A

UL LISTED AND APPROVED FOR USE ONLY WITH METRO LIGHT & POWER'S UL LISTED LEDS & CLASS 2 UL LISTED LED DRIVERS





## AC POWER & DATA CONNECTIVITY SOLUTION

M-POWER-3TW-AMY-CHAB(2)

# Distributed by



Mormax Company, Inc.

**&**<

914-699-0101

sales@mormax.com mormax.com

**CONNECTIVITY SOLUTION**MY-CHAB(2)

Elmsford, NY 10523

# Specs:

# Modules/Ports:

- A Tamper Resistant AC Receptacle
- M Double USB-A (Fast Charging Ports 18W)
- Y 3-Way Switch