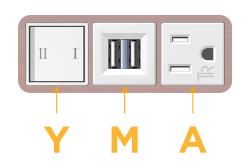

# Modules/Ports:

- A Tamper Resistant AC Receptacle
- M Double USB-A (Fast Charging Ports 18W)
- Y 3-Way Switch