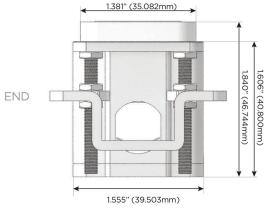

45° Angle 120 VAC Plug

Optional Standard Straight 120 VAC Plug

Optional Straight 120 VAC Pass-through Plug

- CLEAN, COMPACT DESIGN
- **STREAMLINED**
- LOW PROFILE
- SIDE-EXITING CORDS
- **PLUG & PLAY**
- 6' AC CORD & PLUG (FLAT PLUG STANDARD)
- **CUSTOMIZABLE CONFIGURATIONS AND FINISHES**
- **UL LISTED FOR MOUNTING IN FURNITURE**
- 15A

UL LISTED AND APPROVED FOR USE ONLY WITH METRO LIGHT & POWER'S UL LISTED LEDS & CLASS 2 UL LISTED LED DRIVERS





## AC POWER & DATA CONNECTIVITY SOLUTION

M-POWER-3TW-AMY-CHAB(2)

# Distributed by



Mormax Company, Inc.

**&**<

914-699-0101

sales@mormax.com mormax.com

**CONNECTIVITY SOLUTION**MY-CHAB(2)

Elmsford, NY 10523

# Specs:

# Modules/Ports:

- A Tamper Resistant AC Receptacle
- M Double USB-A (Fast Charging Ports 18W)
- Y 3-Way Switch