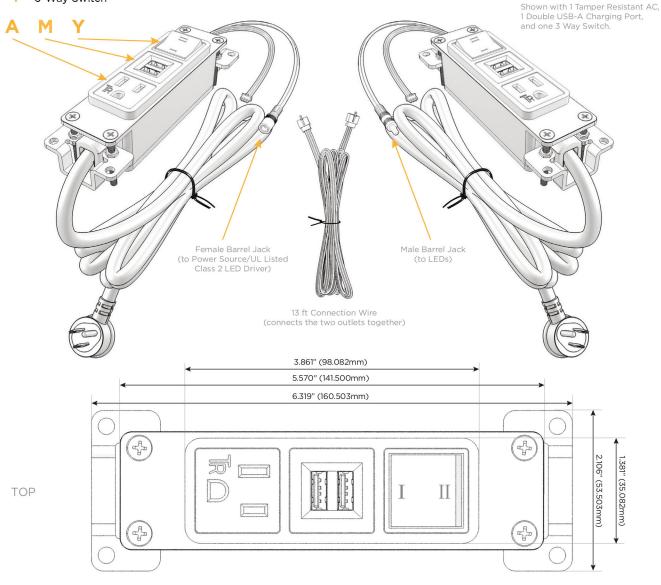

UL LISTED AND APPROVED FOR USE ONLY WITH METRO LIGHT & POWER'S UL LISTED LEDS & CLASS 2 UL LISTED LED DRIVERS

# Modules/Ports:

- A Tamper Resistant AC Receptacle
- M Double USB-A (Fast Charging Ports 18W)
- Y 3-Way Switch