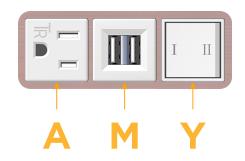

# Modules/Ports:

- A Tamper Resistant AC Receptacle
- M Double USB-A (Fast Charging Ports 18W)
- Y 3-Way Switch