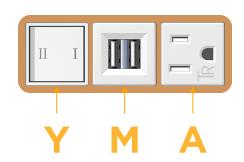

## **Module/Port Options:**

- A Tamper Resistant AC Receptacle
- E USB-A & USB-C (20W)
- M Double USB-A (Fast Charging Ports 18W)
- H HDMI
- 6 CAT 6
- 12 RJ 12
- X Switched AC
- Y 3-Way Switch (Low Voltage)
- V USB-C (45W High Speed Charging Port)
- S USB-C (25W High Speed Charging Port)
- R Switched AC (Rocker Switch)
- Dimmer Switch

# Modules/Ports:

- A Tamper Resistant AC Receptacle
- M Double USB-A (Fast Charging Ports 18W)
- Y 3-Way Switch