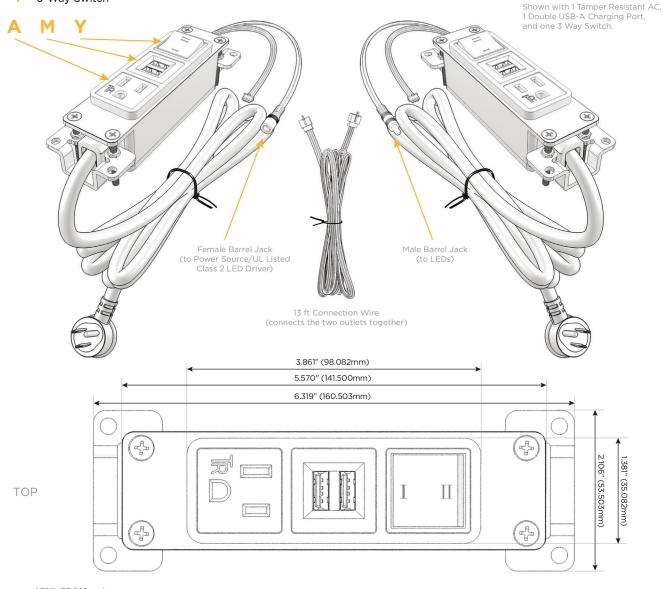

#### AC POWER & DATA CONNECTIVITY SOLUTION

M-POWER-3TW-AMY-CB(2)

Specs:

# Modules/Ports:

- A Tamper Resistant AC Receptacle
- M Double USB-A (Fast Charging Ports 18W)
- Y 3-Way Switch