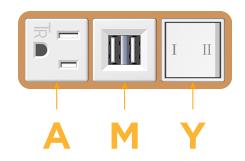

## **Module/Port Options:**

- A Tamper Resistant AC Receptacle
- E USB-A & USB-C (20W)
- M Double USB-A (Fast Charging Ports 18W)
- H HDMI
- 6 CAT 6
- 12 RJ 12
- X Switched AC
- Y 3-Way Switch (Low Voltage)
- V USB-C (45W High Speed Charging Port)
- S USB-C (25W High Speed Charging Port)
- R Switched AC (Rocker Switch)
- Dimmer Switch

# Modules/Ports:

- A Tamper Resistant AC Receptacle
- M Double USB-A (Fast Charging Ports 18W)
- Y 3-Way Switch