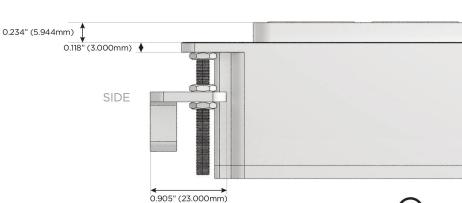

Low Profile Flat 45° Angle 120 VAC Plug

Optional Standard Straight 120 VAC Plug

Optional Straight 120 VAC Pass-through Plug

- CLEAN, COMPACT DESIGN
- STREAMLINED
- LOW PROFILE
- SIDE-EXITING CORDS
- PLUG & PLAY
- 6' AC CORD & PLUG (FLAT PLUG STANDARD)
- CUSTOMIZABLE CONFIGURATIONS AND FINISHES
- UL LISTED FOR MOUNTING IN FURNITURE
- 15A

 $\Lambda$ 

UL LISTED AND APPROVED FOR USE ONLY WITH METRO LIGHT & POWER'S UL LISTED LEDS & CLASS 2 UL LISTED LED DRIVERS





#### AC POWER & DATA CONNECTIVITY SOLUTION

M-POWER-3TW-AMY-CB(2)

Specs:

### Distributed by



Mormax Company, Inc.

8 Westchester Plaza

Elmsford, NY 10523

**&**<

914-699-0101

sales@mormax.com
mormax.com

# Modules/Ports:

- A Tamper Resistant AC Receptacle
- M Double USB-A (Fast Charging Ports 18W)
- Y 3-Way Switch