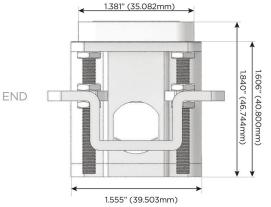

h Low Profile Flat 45° Angle 120 VAC Plug

Optional Standard Straight 120 VAC Plug

Optional Straight 120 VAC Pass-through Plug

- CLEAN, COMPACT DESIGN
- STREAMLINED
- LOW PROFILE
- SIDE-EXITING CORDS
- PLUG & PLAY
- 6' AC CORD & PLUG (FLAT PLUG STANDARD)
- CUSTOMIZABLE CONFIGURATIONS AND FINISHES
- UL LISTED FOR MOUNTING IN FURNITURE
- 15A

 $\Lambda$ 

UL LISTED AND APPROVED FOR USE ONLY WITH METRO LIGHT & POWER'S UL LISTED LEDS & CLASS 2 UL LISTED LED DRIVERS





#### AC POWER & DATA CONNECTIVITY SOLUTION

M-POWER-3TW-AMY-CB(2)

Specs:

### Distributed by



Mormax Company, Inc.

8 Westchester Plaza

Elmsford, NY 10523

**&**<

914-699-0101

sales@mormax.com
mormax.com

# Modules/Ports:

- A Tamper Resistant AC Receptacle
- M Double USB-A (Fast Charging Ports 18W)
- Y 3-Way Switch