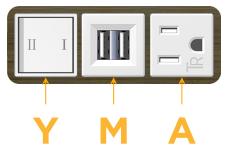

### Features: **Module/Port Options:**

- **Tamper Resistant AC Receptacle** Α
- E USB-A & USB-C (20W)
- Double USB-A (Fast Charging Ports 18W) Μ
- H HDMI
- CAT 6 6
- 12 RJ 12
- Switched AC Х
- 3-Way Switch (Low Voltage) Y
- USB-C (45W High Speed Charging Port) V
- USB-C (25W High Speed Charging Port) S
- Switched AC (Rocker Switch) D
- **Dimmer Switch** D