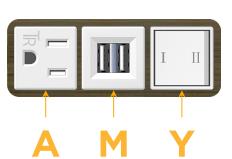

### Features: **Module/Port Options:**

- **Tamper Resistant AC Receptacle** Α
- E USB-A & USB-C (20W)
- Double USB-A (Fast Charging Ports 18W) Μ
- H HDMI
- CAT 6 6
- 12 RJ 12
- Switched AC Х
- 3-Way Switch (Low Voltage) Y
- USB-C (45W High Speed Charging Port) V
- USB-C (25W High Speed Charging Port) S
- Switched AC (Rocker Switch) D
- **Dimmer Switch** D