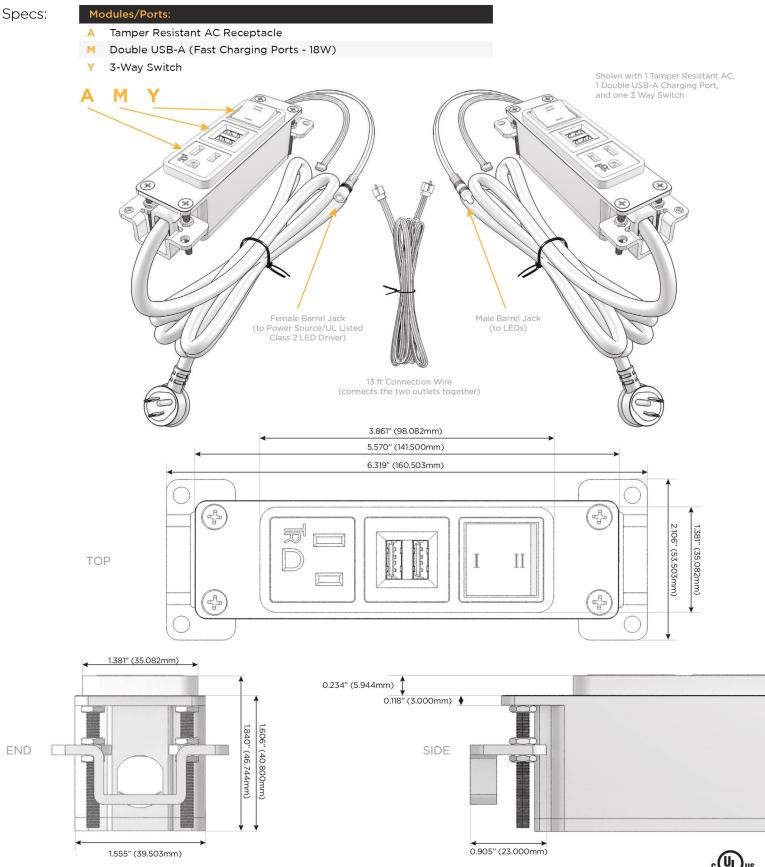

### Features: **Module/Port Options:**

- **Tamper Resistant AC Receptacle** Α
- E USB-A & USB-C (20W)
- Double USB-A (Fast Charging Ports 18W) Μ
- H HDMI
- CAT 6 6
- 12 RJ 12
- Switched AC Х
- 3-Way Switch (Low Voltage) Y
- USB-C (45W High Speed Charging Port) V
- USB-C (25W High Speed Charging Port) S
- Switched AC (Rocker Switch) D
- **Dimmer Switch** D

# Plug:

Supplied with Low Profile Flat 45° Angle 120 VAC Plug

**Optional Standard Straight 120 VAC Plug** 

**Optional Straight 120 VAC Pass-through Plug** 

- CLEAN, COMPACT DESIGN
- STREAMLINED
- LOW PROFILE
- SIDE-EXITING CORDS
- **PLUG & PLAY**
- 6' AC CORD & PLUG (FLAT PLUG STANDARD)
- CUSTOMIZABLE CONFIGURATIONS AND FINISHES
- UL LISTED FOR MOUNTING IN FURNITURE
- 15A

UL LISTED AND APPROVED FOR USE ONLY WITH METRO LIGHT & POWER'S UL LISTED LEDS & CLASS 2 UL LISTED LED DRIVERS