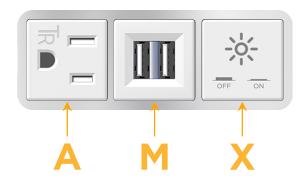

### Module/Port Options:

- A Tamper Resistant AC Receptacle
- E USB-A & USB-C (20W)
- M Double USB-A (Fast Charging Ports 18W)
- H HDMI
- 6 CAT 6
- 12 RJ 12
- X Switched AC
- Y 3-Way Switch (Low Voltage)
- V USB-C (45W High Speed Charging Port)
- S USB-C (25W High Speed Charging Port)
- R Switched AC (Rocker Switch)
- D Dimmer Switch