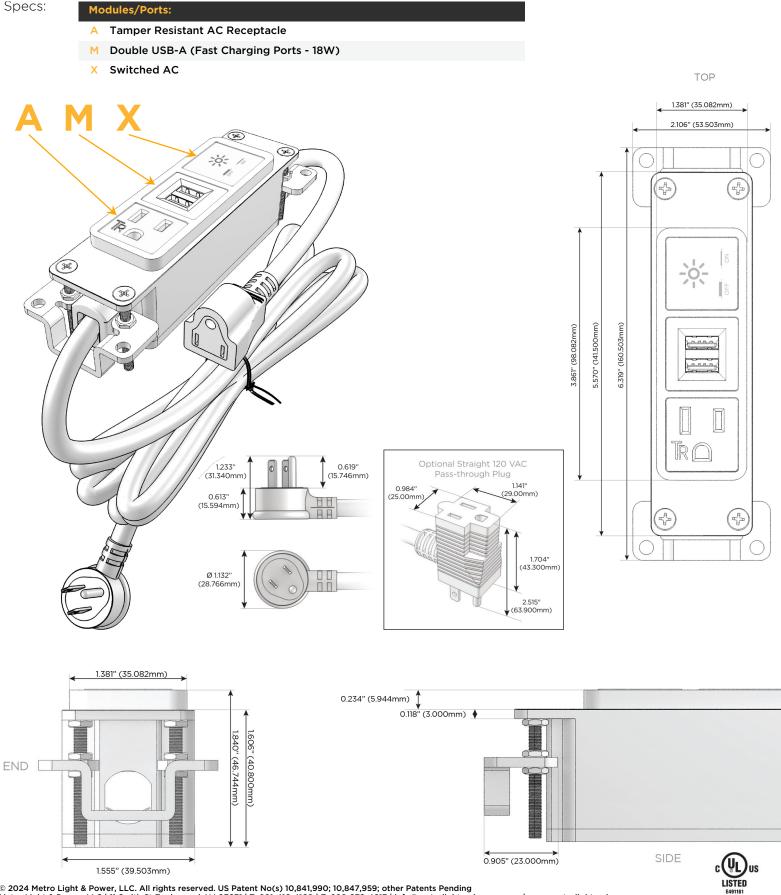

### Module/Port Options:

- A Tamper Resistant AC Receptacle
- E USB-A & USB-C (20W)
- M Double USB-A (Fast Charging Ports 18W)
- H HDMI
- 6 CAT 6
- 12 RJ 12
- X Switched AC
- Y 3-Way Switch (Low Voltage)
- V USB-C (45W High Speed Charging Port)
- S USB-C (25W High Speed Charging Port)
- R Switched AC (Rocker Switch)
- D Dimmer Switch

### Plug:

Supplied with Low Profile Flat 45° Angle 120 VAC Plug

**Optional Standard Straight 120 VAC Plug** 

Optional Straight 120 VAC Pass-through Plug

- CLEAN, COMPACT DESIGN
- STREAMLINED
- LOW PROFILE
- SIDE-EXITING CORDS
- PLUG & PLAY
- 6' AC CORD & PLUG (FLAT PLUG STANDARD)
- CUSTOMIZABLE CONFIGURATIONS AND FINISHES
- UL LISTED FOR MOUNTING IN FURNITURE
- 15A