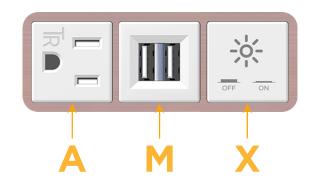

## Module/Port Options:

- A Tamper Resistant AC Receptacle
- E USB-A & USB-C (20W)
- M Double USB-A (Fast Charging Ports 18W)
- H HDMI
- 6 CAT 6
- 12 RJ 12
- X Switched AC
- Y 3-Way Switch (Low Voltage)
- V USB-C (45W High Speed Charging Port)
- S USB-C (25W High Speed Charging Port)
- R Switched AC (Rocker Switch)
- D Dimmer Switch