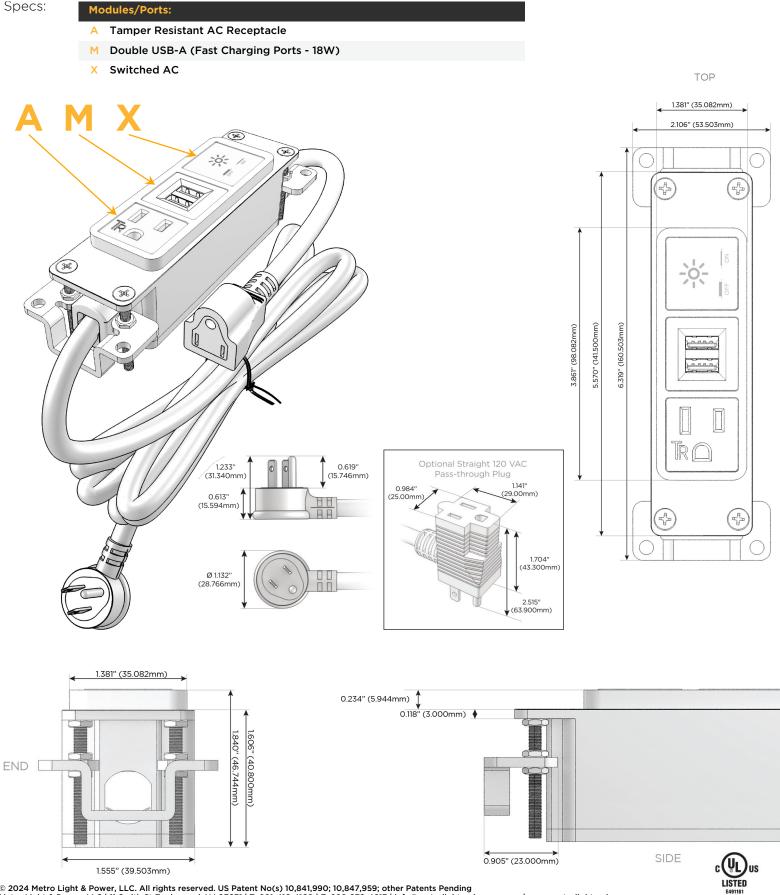

## Module/Port Options:

- A Tamper Resistant AC Receptacle
- E USB-A & USB-C (20W)
- M Double USB-A (Fast Charging Ports 18W)
- H HDMI
- 6 CAT 6
- 12 RJ 12
- X Switched AC
- Y 3-Way Switch (Low Voltage)
- V USB-C (45W High Speed Charging Port)
- S USB-C (25W High Speed Charging Port)
- R Switched AC (Rocker Switch)
- D Dimmer Switch

### Plug:

Supplied with Low Profile Flat 45° Angle 120 VAC Plug

**Optional Standard Straight 120 VAC Plug** 

Optional Straight 120 VAC Pass-through Plug

- CLEAN, COMPACT DESIGN
- STREAMLINED
- LOW PROFILE
- SIDE-EXITING CORDS
- PLUG & PLAY
- 6' AC CORD & PLUG (FLAT PLUG STANDARD)
- CUSTOMIZABLE CONFIGURATIONS AND FINISHES
- UL LISTED FOR MOUNTING IN FURNITURE
- 15A