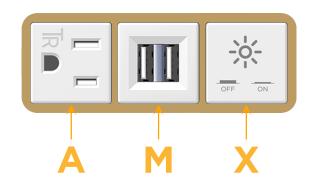

## Module/Port Options:

- A Tamper Resistant AC Receptacle
- E USB-A & USB-C (20W)
- M Double USB-A (Fast Charging Ports 18W)
- H HDMI
- 6 CAT 6
- 12 RJ 12
- X Switched AC
- Y 3-Way Switch (Low Voltage)
- V USB-C (45W High Speed Charging Port)
- S USB-C (25W High Speed Charging Port)
- R Switched AC (Rocker Switch)
- D Dimmer Switch