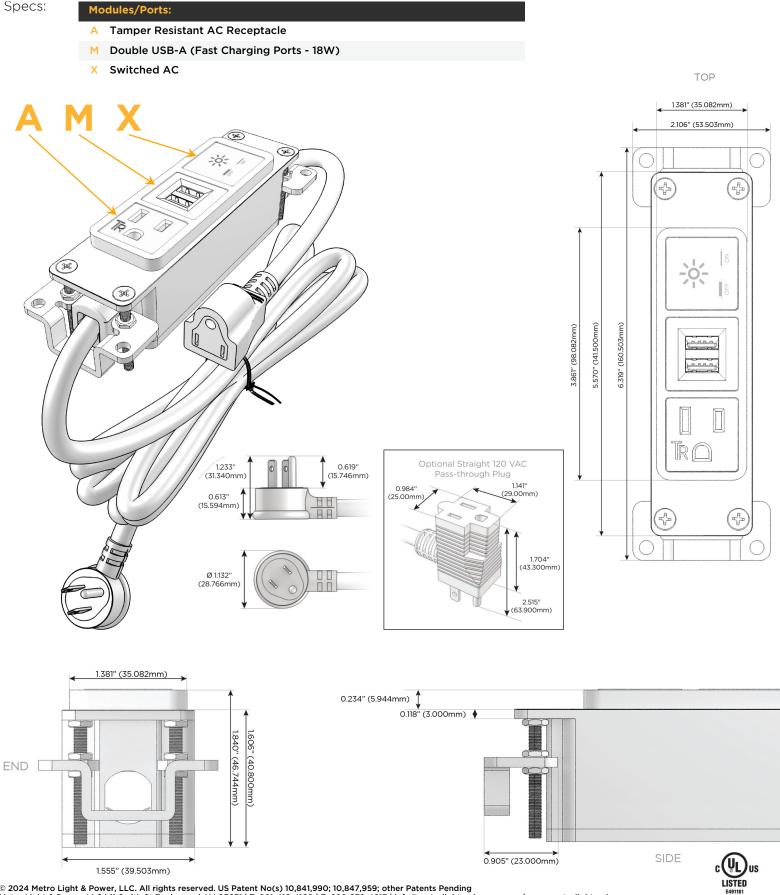

## Module/Port Options:

- A Tamper Resistant AC Receptacle
- E USB-A & USB-C (20W)
- M Double USB-A (Fast Charging Ports 18W)
- H HDMI
- 6 CAT 6
- 12 RJ 12
- X Switched AC
- Y 3-Way Switch (Low Voltage)
- V USB-C (45W High Speed Charging Port)
- S USB-C (25W High Speed Charging Port)
- R Switched AC (Rocker Switch)
- D Dimmer Switch

### Plug:

Supplied with Low Profile Flat 45° Angle 120 VAC Plug

Optional Standard Straight 120 VAC Plug

Optional Straight 120 VAC Pass-through Plug

- CLEAN, COMPACT DESIGN
- STREAMLINED
- LOW PROFILE
- SIDE-EXITING CORDS
- PLUG & PLAY
- 6' AC CORD & PLUG (FLAT PLUG STANDARD)
- CUSTOMIZABLE CONFIGURATIONS AND FINISHES
- UL LISTED FOR MOUNTING IN FURNITURE
- 15A