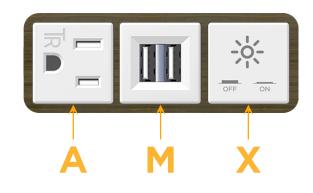

### Module/Port Options:

- A Tamper Resistant AC Receptacle
- E USB-A & USB-C (20W)
- M Double USB-A (Fast Charging Ports 18W)
- H HDMI
- 6 CAT 6
- 12 RJ 12
- X Switched AC
- Y 3-Way Switch (Low Voltage)
- V USB-C (45W High Speed Charging Port)
- S USB-C (25W High Speed Charging Port)
- R Switched AC (Rocker Switch)
- D Dimmer Switch