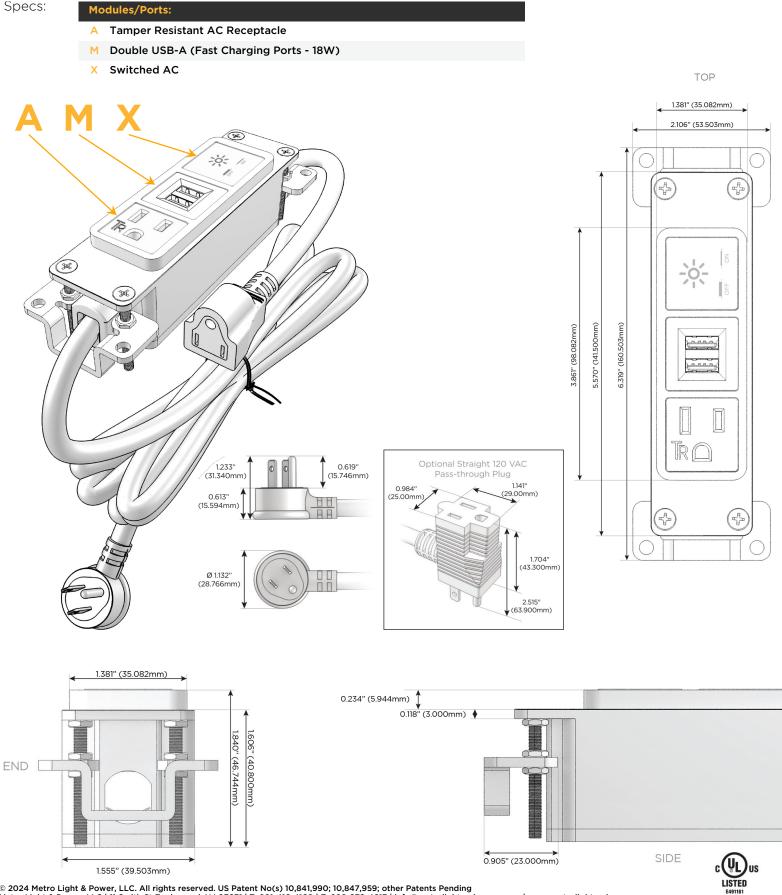

### Module/Port Options:

- A Tamper Resistant AC Receptacle
- E USB-A & USB-C (20W)
- M Double USB-A (Fast Charging Ports 18W)
- H HDMI
- 6 CAT 6
- 12 RJ 12
- X Switched AC
- Y 3-Way Switch (Low Voltage)
- V USB-C (45W High Speed Charging Port)
- S USB-C (25W High Speed Charging Port)
- R Switched AC (Rocker Switch)
- D Dimmer Switch

### Plug:

Supplied with Low Profile Flat 45° Angle 120 VAC Plug

Optional Standard Straight 120 VAC Plug

Optional Straight 120 VAC Pass-through Plug

- CLEAN, COMPACT DESIGN
- STREAMLINED
- LOW PROFILE
- SIDE-EXITING CORDS
- PLUG & PLAY
- 6' AC CORD & PLUG (FLAT PLUG STANDARD)
- CUSTOMIZABLE CONFIGURATIONS AND FINISHES
- UL LISTED FOR MOUNTING IN FURNITURE
- 15A