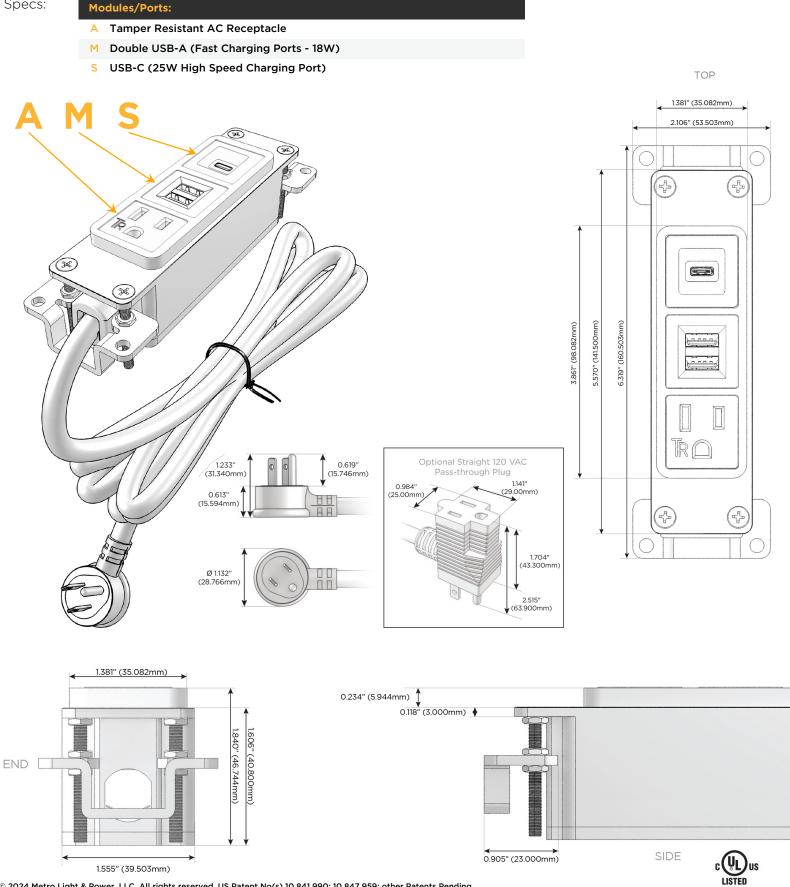

## Module/Port Options:

- **Tamper Resistant AC Receptacle** Α
- USB-A & USB-C (20W) E
- Μ Double USB-A (Fast Charging Ports - 18W)
- H. HDMI
- 6 CAT 6
- 12 RJ 12
- Switched AC X
- 3-Way Switch (Low Voltage) Y
- V USB-C (45W High Speed Charging Port)
- USB-C (25W High Speed Charging Port) S
- Switched AC (Rocker Switch) R
- D Dimmer Switch

#### Plug:

Supplied with Low Profile Flat 45° Angle 120 VAC Plug

**Optional Standard Straight 120 VAC Plug** 

Optional Straight 120 VAC Pass-through Plug

- CLEAN, COMPACT DESIGN
- STREAMLINED
- LOW PROFILE
- SIDE-EXITING CORDS
- PLUG & PLAY
- 6' AC CORD & PLUG (FLAT PLUG STANDARD)
- CUSTOMIZABLE CONFIGURATIONS AND FINISHES
- UL LISTED FOR MOUNTING IN FURNITURE
- 15A