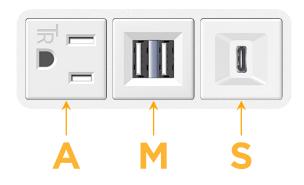

## Module/Port Options:

- **Tamper Resistant AC Receptacle** Α
- USB-A & USB-C (20W) E
- Μ Double USB-A (Fast Charging Ports - 18W)
- H. HDMI
- 6 CAT 6
- 12 RJ 12
- Switched AC X
- 3-Way Switch (Low Voltage) Y
- V USB-C (45W High Speed Charging Port)
- USB-C (25W High Speed Charging Port) S
- Switched AC (Rocker Switch) R
- D Dimmer Switch