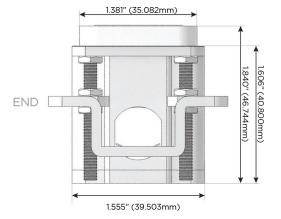

d AC (Rocker Switch)
- D Dimmer Switch

### Plug:

Supplied with Low Profile Flat 45° Angle 120 VAC Plug

Optional Standard Straight 120 VAC Plug

Optional Straight 120 VAC Pass-through Plug

- CLEAN, COMPACT DESIGN
- **STREAMLINED**
- **LOW PROFILE**
- SIDE-EXITING CORDS
- **PLUG & PLAY**
- 6' AC CORD & PLUG (FLAT PLUG STANDARD)
- **CUSTOMIZABLE CONFIGURATIONS AND FINISHES**
- **UL LISTED FOR MOUNTING IN FURNITURE**
- 15A





#### AC POWER & DATA CONNECTIVITY SOLUTION

M-POWER-3TW-AMS-WAB

# Distributed by



Mormax Company, Inc.

8 Westchester Plaza

Elmsford, NY 10523

<u>&</u>

914-699-0101

mormax.com

sales@mormax.com

AMS-WAB

Specs:

# **Modules/Ports:**

- A Tamper Resistant AC Receptacle
- M Double USB-A (Fast Charging Ports 18W)
- S USB-C (25W High Speed Charging Port)

TOP