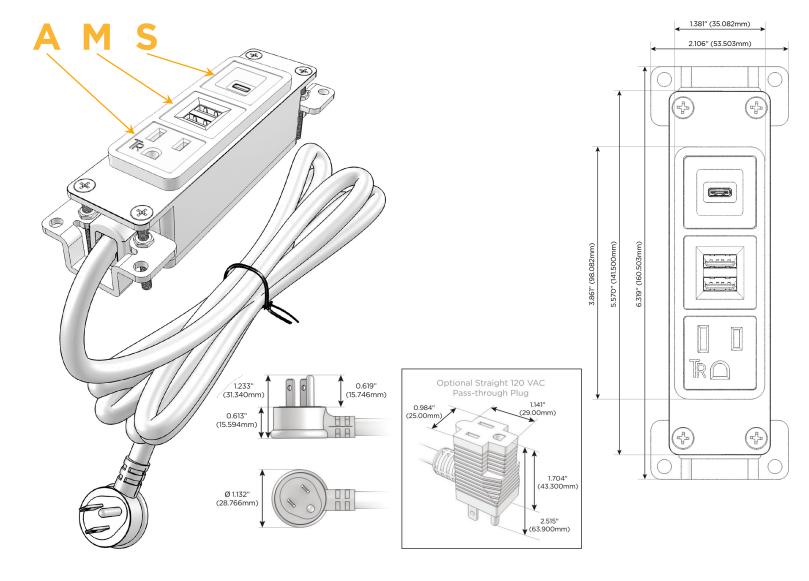

### Plug:

Supplied with Low Profile Flat 45° Angle 120 VAC Plug

Optional Standard Straight 120 VAC Plug

Optional Straight 120 VAC Pass-through Plug

- CLEAN, COMPACT DESIGN
- **STREAMLINED**
- **LOW PROFILE**
- SIDE-EXITING CORDS
- **PLUG & PLAY**
- 6' AC CORD & PLUG (FLAT PLUG STANDARD)
- **CUSTOMIZABLE CONFIGURATIONS AND FINISHES**
- **UL LISTED FOR MOUNTING IN FURNITURE**
- 15A

AMS-WAB

Specs:

# **Modules/Ports:**

- A Tamper Resistant AC Receptacle
- M Double USB-A (Fast Charging Ports 18W)
- S USB-C (25W High Speed Charging Port)

TOP