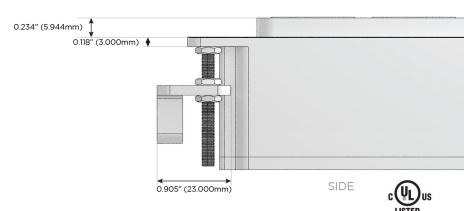

AC (Rocker Switch)
- D Dimmer Switch

### Plug:

Supplied with Low Profile Flat 45° Angle 120 VAC Plug

Optional Standard Straight 120 VAC Plug

Optional Straight 120 VAC Pass-through Plug

- CLEAN, COMPACT DESIGN
- **STREAMLINED**
- **LOW PROFILE**
- SIDE-EXITING CORDS
- **PLUG & PLAY**
- 6' AC CORD & PLUG (FLAT PLUG STANDARD)
- **CUSTOMIZABLE CONFIGURATIONS AND FINISHES**
- **UL LISTED FOR MOUNTING IN FURNITURE**
- 15A





#### AC POWER & DATA CONNECTIVITY SOLUTION

M-POWER-3TW-AMS-WAB

# Distributed by



Mormax Company, Inc.

8 Westchester Plaza

Elmsford, NY 10523

<u>&</u>

914-699-0101

mormax.com

sales@mormax.com

AMS-WAB

Specs:

# **Modules/Ports:**

- A Tamper Resistant AC Receptacle
- M Double USB-A (Fast Charging Ports 18W)
- S USB-C (25W High Speed Charging Port)

TOP