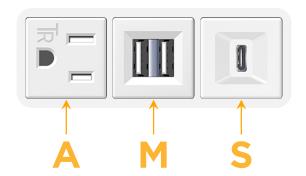

# **Modules/Ports:**

- A Tamper Resistant AC Receptacle
- M Double USB-A (Fast Charging Ports 18W)
- S USB-C (25W High Speed Charging Port)

TOP