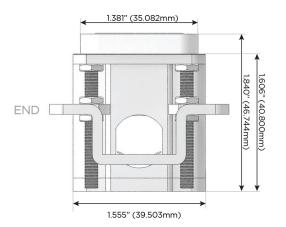

### Plug:

Supplied with Low Profile Flat 45° Angle 120 VAC Plug

Optional Standard Straight 120 VAC Plug

Optional Straight 120 VAC Pass-through Plug

- CLEAN, COMPACT DESIGN
- STREAMLINED
- LOW PROFILE
- SIDE-EXITING CORDS
- PLUG & PLAY
- 6' AC CORD & PLUG (FLAT PLUG STANDARD)
- CUSTOMIZABLE CONFIGURATIONS AND FINISHES
- UL LISTED FOR MOUNTING IN FURNITURE
- 15A