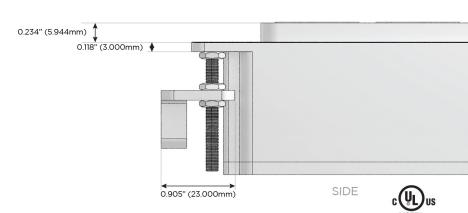

### Plug:

Supplied with Low Profile Flat 45° Angle 120 VAC Plug

Optional Standard Straight 120 VAC Plug

Optional Straight 120 VAC Pass-through Plug

- CLEAN, COMPACT DESIGN
- STREAMLINED
- LOW PROFILE
- SIDE-EXITING CORDS
- PLUG & PLAY
- 6' AC CORD & PLUG (FLAT PLUG STANDARD)
- CUSTOMIZABLE CONFIGURATIONS AND FINISHES
- UL LISTED FOR MOUNTING IN FURNITURE
- 15A