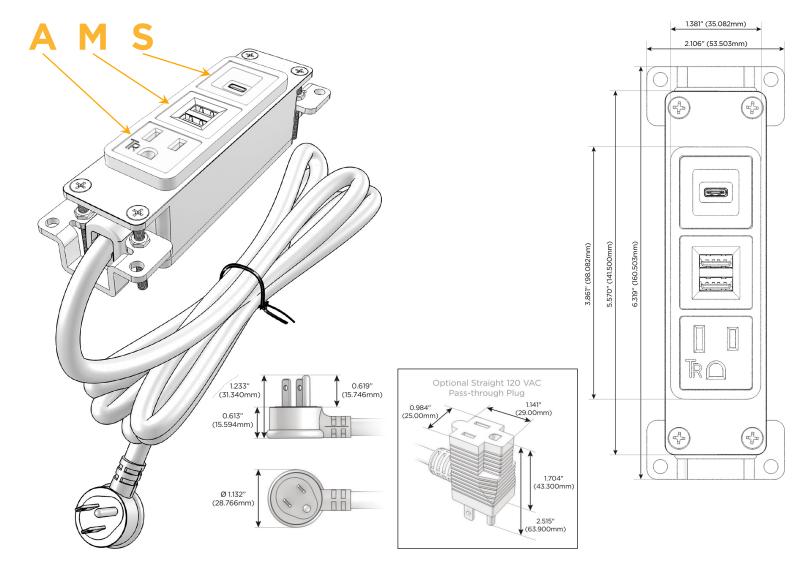

#### AC POWER & DATA CONNECTIVITY SOLUTION

M-POWER-3TW-AMS-SS8B

Distributed by

Mormax Company, Inc.

8 Westchester Plaza

914-699-0101

sales@mormax.com

Elmsford, NY 10523 S mormax.com

#### Bezel Finish: STAINLESS STEEL MIRROR FINISH

Custom Finishes Available M-POWER-3TW-AMS-SS8B

## **Module/Port Options:**

- A Tamper Resistant AC Receptacle
- E USB-A & USB-C (20W)
- M Double USB-A (Fast Charging Ports 18W)
- H HDMI
- 6 CAT 6
- 12 RJ 12
- X Switched AC
- Y 3-Way Switch (Low Voltage)
- V USB-C (45W High Speed Charging Port)
- S USB-C (25W High Speed Charging Port)
- R Switched AC (Rocker Switch)
- D Dimmer Switch

### Plug:

Supplied with Low Profile Flat 45° Angle 120 VAC Plug

Optional Standard Straight 120 VAC Plug

Optional Straight 120 VAC Pass-through Plug

- CLEAN, COMPACT DESIGN
- STREAMLINED
- LOW PROFILE
- SIDE-EXITING CORDS
- PLUG & PLAY
- 6' AC CORD & PLUG (FLAT PLUG STANDARD)
- CUSTOMIZABLE CONFIGURATIONS AND FINISHES
- UL LISTED FOR MOUNTING IN FURNITURE
- 15A

## **Modules/Ports:**

- **Tamper Resistant AC Receptacle**
- Double USB-A (Fast Charging Ports 18W)
- USB-C (25W High Speed Charging Port)

TOP