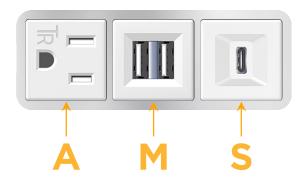

## **Module/Port Options:**

- A Tamper Resistant AC Receptacle
- E USB-A & USB-C (20W)
- M Double USB-A (Fast Charging Ports 18W)
- H HDMI
- 6 CAT 6
- 12 RJ 12
- X Switched AC
- Y 3-Way Switch (Low Voltage)
- V USB-C (45W High Speed Charging Port)
- S USB-C (25W High Speed Charging Port)
- R Switched AC (Rocker Switch)
- D Dimmer Switch

## **Modules/Ports:**

- **Tamper Resistant AC Receptacle**
- Double USB-A (Fast Charging Ports 18W)
- USB-C (25W High Speed Charging Port)

TOP