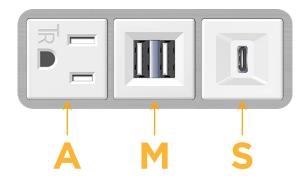

### **Modules/Ports:**

- A Tamper Resistant AC Receptacle
- M Double USB-A (Fast Charging Ports 18W)
- S USB-C (25W High Speed Charging Port)

TOP