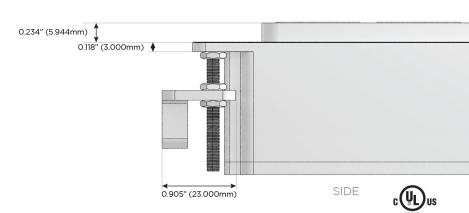

#### Plug:

Supplied with Low Profile Flat 45° Angle 120 VAC Plug

Optional Standard Straight 120 VAC Plug

Optional Straight 120 VAC Pass-through Plug

- CLEAN, COMPACT DESIGN
- **STREAMLINED**
- **LOW PROFILE**
- SIDE-EXITING CORDS
- **PLUG & PLAY**
- 6' AC CORD & PLUG (FLAT PLUG STANDARD)
- **CUSTOMIZABLE CONFIGURATIONS AND FINISHES**
- **UL LISTED FOR MOUNTING IN FURNITURE**
- 15A