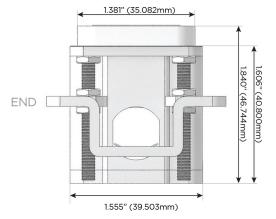

#### Plug:

Supplied with Low Profile Flat 45° Angle 120 VAC Plug

Optional Standard Straight 120 VAC Plug

Optional Straight 120 VAC Pass-through Plug

- CLEAN, COMPACT DESIGN
- **STREAMLINED**
- **LOW PROFILE**
- SIDE-EXITING CORDS
- **PLUG & PLAY**
- 6' AC CORD & PLUG (FLAT PLUG STANDARD)
- **CUSTOMIZABLE CONFIGURATIONS AND FINISHES**
- **UL LISTED FOR MOUNTING IN FURNITURE**
- 15A