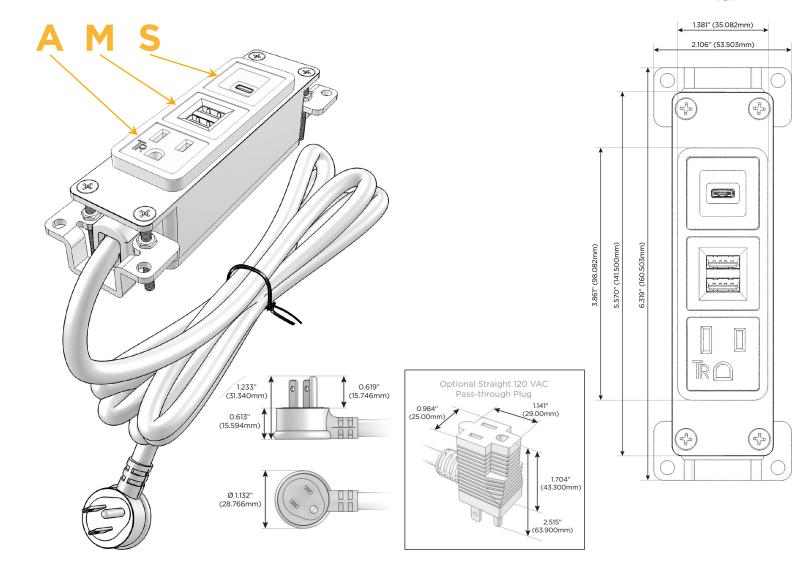

### **Module/Port Options:**

- **Tamper Resistant AC Receptacle**
- USB-A & USB-C (20W)
- Double USB-A (Fast Charging Ports 18W)
- **HDMI**
- CAT 6
- **RJ 12**
- Switched AC
- 3-Way Switch (Low Voltage)
- V USB-C (45W High Speed Charging Port)
- USB-C (25W High Speed Charging Port)
- R Switched AC (Rocker Switch)
- D Dimmer Switch

#### Plug:

Supplied with Low Profile Flat 45° Angle 120 VAC Plug

Optional Standard Straight 120 VAC Plug

Optional Straight 120 VAC Pass-through Plug

- CLEAN, COMPACT DESIGN
- **STREAMLINED**
- **LOW PROFILE**
- SIDE-EXITING CORDS
- **PLUG & PLAY**
- 6' AC CORD & PLUG (FLAT PLUG STANDARD)
- **CUSTOMIZABLE CONFIGURATIONS AND FINISHES**
- **UL LISTED FOR MOUNTING IN FURNITURE**
- 15A

### **Modules/Ports:**

- A Tamper Resistant AC Receptacle
- M Double USB-A (Fast Charging Ports 18W)
- S USB-C (25W High Speed Charging Port)

TOP