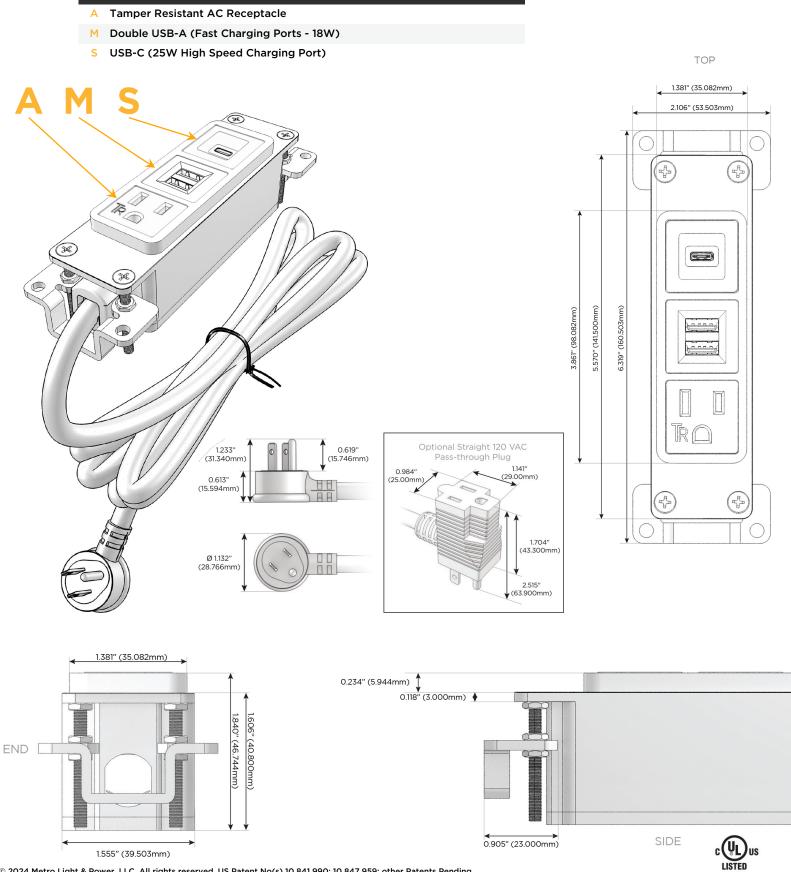

## Module/Port Options:

- A Tamper Resistant AC Receptacle
- E USB-A & USB-C (20W)
- M Double USB-A (Fast Charging Ports 18W)
- H HDMI
- 6 CAT 6
- 12 RJ 12
- X Switched AC
- Y 3-Way Switch (Low Voltage)
- V USB-C (45W High Speed Charging Port)
- S USB-C (25W High Speed Charging Port)
- R Switched AC (Rocker Switch)
- D Dimmer Switch

#### Plug:

Supplied with Low Profile Flat 45° Angle 120 VAC Plug

Optional Standard Straight 120 VAC Plug

Optional Straight 120 VAC Pass-through Plug

- CLEAN, COMPACT DESIGN
- STREAMLINED
- LOW PROFILE
- SIDE-EXITING CORDS
- PLUG & PLAY
- 6' AC CORD & PLUG (FLAT PLUG STANDARD)
- CUSTOMIZABLE CONFIGURATIONS AND FINISHES
- UL LISTED FOR MOUNTING IN FURNITURE
- 15A