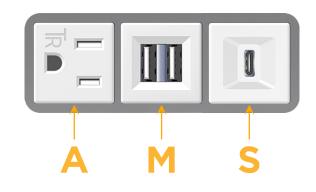

## Module/Port Options:

- A Tamper Resistant AC Receptacle
- E USB-A & USB-C (20W)
- M Double USB-A (Fast Charging Ports 18W)
- H HDMI
- 6 CAT 6
- 12 RJ 12
- X Switched AC
- Y 3-Way Switch (Low Voltage)
- V USB-C (45W High Speed Charging Port)
- S USB-C (25W High Speed Charging Port)
- R Switched AC (Rocker Switch)
- D Dimmer Switch