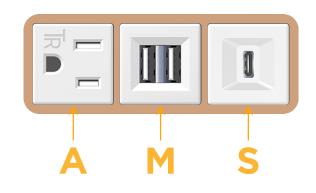

### Module/Port Options:

- A Tamper Resistant AC Receptacle
- E USB-A & USB-C (20W)
- M Double USB-A (Fast Charging Ports 18W)
- H HDMI
- 6 CAT 6
- 12 RJ 12
- X Switched AC
- Y 3-Way Switch (Low Voltage)
- V USB-C (45W High Speed Charging Port)
- S USB-C (25W High Speed Charging Port)
- R Switched AC (Rocker Switch)
- D Dimmer Switch