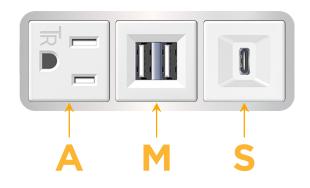

## Module/Port Options:

- A Tamper Resistant AC Receptacle
- E USB-A & USB-C (20W)
- M Double USB-A (Fast Charging Ports 18W)
- H HDMI
- 6 CAT 6
- 12 RJ 12
- X Switched AC
- Y 3-Way Switch (Low Voltage)
- V USB-C (45W High Speed Charging Port)
- S USB-C (25W High Speed Charging Port)
- R Switched AC (Rocker Switch)
- D Dimmer Switch