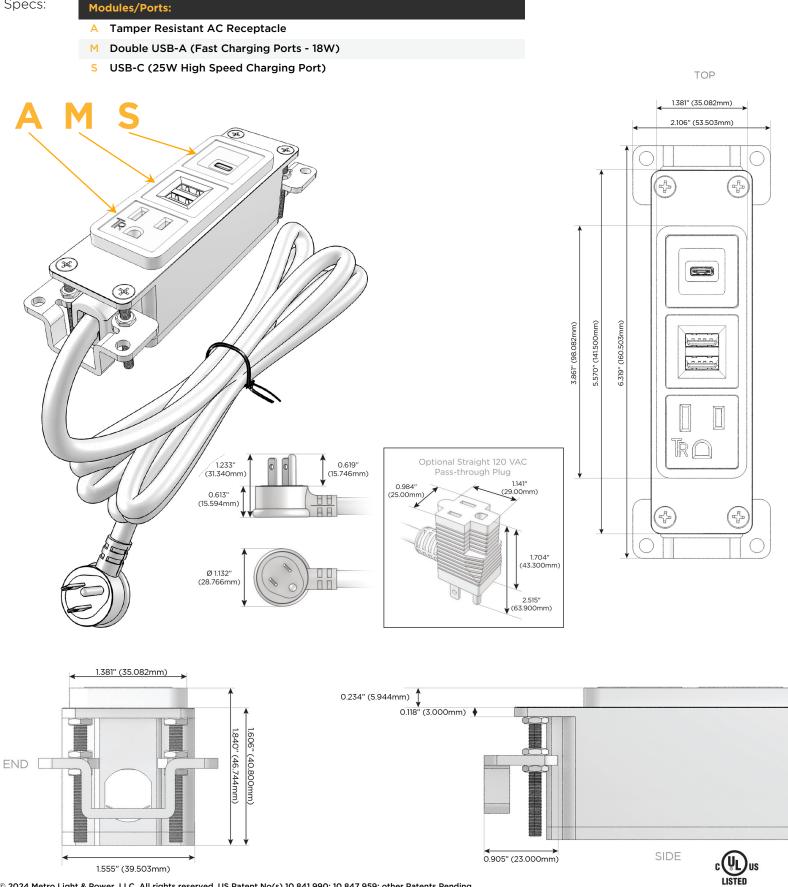

## Module/Port Options:

- A Tamper Resistant AC Receptacle
- E USB-A & USB-C (20W)
- M Double USB-A (Fast Charging Ports 18W)
- H HDMI
- 6 CAT 6
- 12 RJ 12
- X Switched AC
- Y 3-Way Switch (Low Voltage)
- V USB-C (45W High Speed Charging Port)
- S USB-C (25W High Speed Charging Port)
- R Switched AC (Rocker Switch)
- D Dimmer Switch

#### Plug:

Supplied with Low Profile Flat 45° Angle 120 VAC Plug

Optional Standard Straight 120 VAC Plug

Optional Straight 120 VAC Pass-through Plug

- CLEAN, COMPACT DESIGN
- STREAMLINED
- LOW PROFILE
- SIDE-EXITING CORDS
- PLUG & PLAY
- 6' AC CORD & PLUG (FLAT PLUG STANDARD)
- CUSTOMIZABLE CONFIGURATIONS AND FINISHES
- UL LISTED FOR MOUNTING IN FURNITURE
- 15A