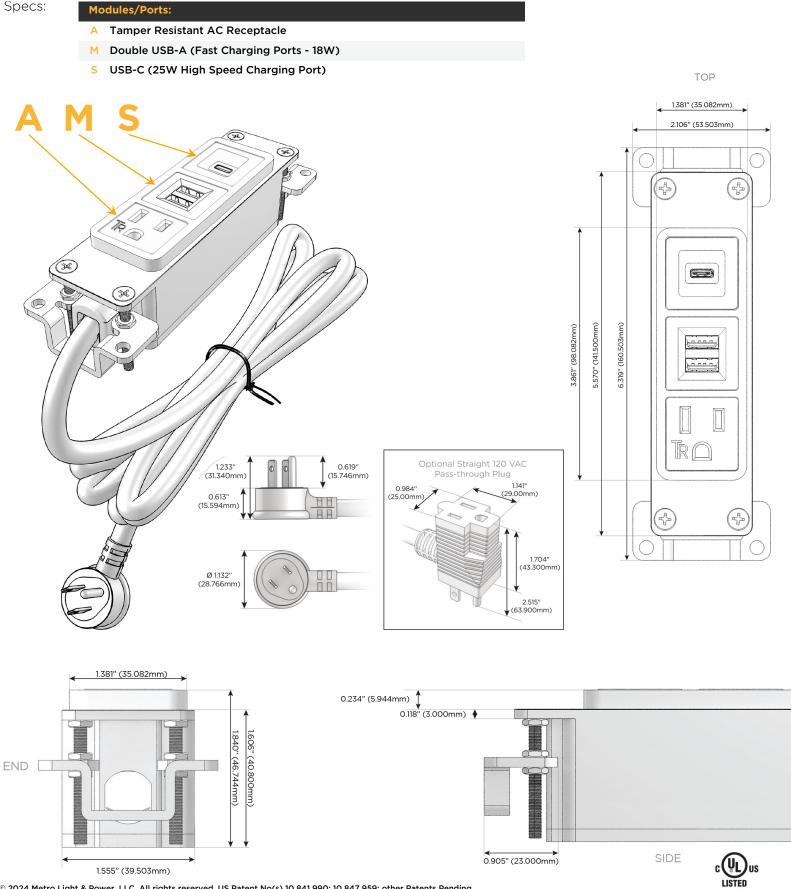

### Module/Port Options:

- A Tamper Resistant AC Receptacle
- E USB-A & USB-C (20W)
- M Double USB-A (Fast Charging Ports 18W)
- H HDMI
- 6 CAT 6
- 12 RJ 12
- X Switched AC
- Y 3-Way Switch (Low Voltage)
- V USB-C (45W High Speed Charging Port)
- S USB-C (25W High Speed Charging Port)
- R Switched AC (Rocker Switch)
- D Dimmer Switch

#### Plug:

Supplied with Low Profile Flat 45° Angle 120 VAC Plug

Optional Standard Straight 120 VAC Plug

Optional Straight 120 VAC Pass-through Plug

- CLEAN, COMPACT DESIGN
- STREAMLINED
- LOW PROFILE
- SIDE-EXITING CORDS
- PLUG & PLAY
- 6' AC CORD & PLUG (FLAT PLUG STANDARD)
- CUSTOMIZABLE CONFIGURATIONS AND FINISHES
- UL LISTED FOR MOUNTING IN FURNITURE
- 15A