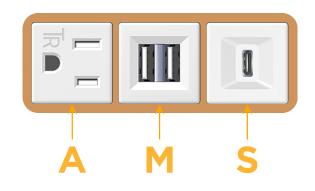

### Module/Port Options:

- A Tamper Resistant AC Receptacle
- E USB-A & USB-C (20W)
- M Double USB-A (Fast Charging Ports 18W)
- H HDMI
- 6 CAT 6
- 12 RJ 12
- X Switched AC
- Y 3-Way Switch (Low Voltage)
- V USB-C (45W High Speed Charging Port)
- S USB-C (25W High Speed Charging Port)
- R Switched AC (Rocker Switch)
- D Dimmer Switch