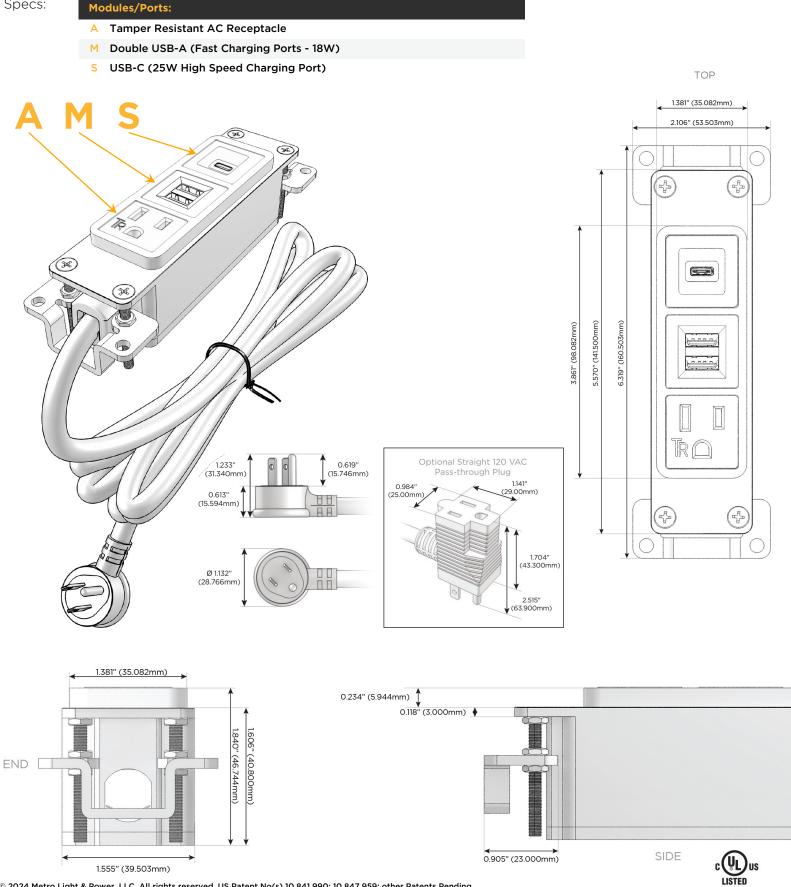

## Module/Port Options:

- A Tamper Resistant AC Receptacle
- E USB-A & USB-C (20W)
- M Double USB-A (Fast Charging Ports 18W)
- H HDMI
- 6 CAT 6
- 12 RJ 12
- X Switched AC
- Y 3-Way Switch (Low Voltage)
- V USB-C (45W High Speed Charging Port)
- S USB-C (25W High Speed Charging Port)
- R Switched AC (Rocker Switch)
- D Dimmer Switch

### Plug:

Supplied with Low Profile Flat 45° Angle 120 VAC Plug

**Optional Standard Straight 120 VAC Plug** 

Optional Straight 120 VAC Pass-through Plug

- CLEAN, COMPACT DESIGN
- STREAMLINED
- LOW PROFILE
- SIDE-EXITING CORDS
- PLUG & PLAY
- 6' AC CORD & PLUG (FLAT PLUG STANDARD)
- CUSTOMIZABLE CONFIGURATIONS AND FINISHES
- UL LISTED FOR MOUNTING IN FURNITURE
- 15A

# AC POWER & DATA CONNECTIVITY SOLUTION

M-POWER-3TW-AMS-BZAB

Specs:

 $\square$ 

Mormax Company, Inc. 8 Westchester Plaza Elmsford, NY 10523

C 914-699-0101 sales@mormax.com mormax.com

> E491161 WER DIST

© 2024 Metro Light & Power, LLC. All rights reserved. US Patent No(s) 10,841,990; 10,847,959; other Patents Pending Metro Light & Power, LLC | 11 Smith St Englewood, NJ 07631 | T: 201-416-4160 | F: 208-979-4613 | info@metrolightandpower.com | www.metrolightandpower.com