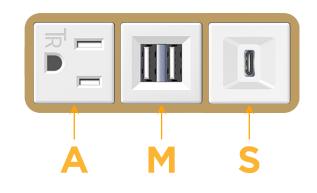

## Module/Port Options:

- A Tamper Resistant AC Receptacle
- E USB-A & USB-C (20W)
- M Double USB-A (Fast Charging Ports 18W)
- H HDMI
- 6 CAT 6
- 12 RJ 12
- X Switched AC
- Y 3-Way Switch (Low Voltage)
- V USB-C (45W High Speed Charging Port)
- S USB-C (25W High Speed Charging Port)
- R Switched AC (Rocker Switch)
- D Dimmer Switch