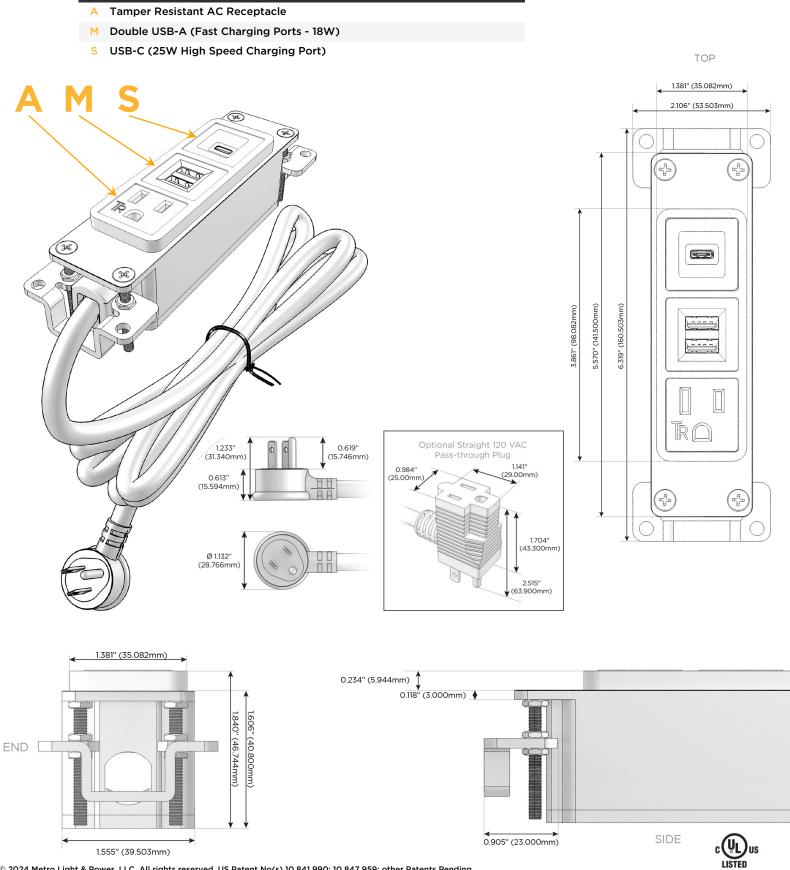

### Module/Port Options:

- A Tamper Resistant AC Receptacle
- E USB-A & USB-C (20W)
- M Double USB-A (Fast Charging Ports 18W)
- H HDMI
- 6 CAT 6
- 12 RJ 12
- X Switched AC
- Y 3-Way Switch (Low Voltage)
- V USB-C (45W High Speed Charging Port)
- S USB-C (25W High Speed Charging Port)
- R Switched AC (Rocker Switch)
- D Dimmer Switch

### Plug:

Supplied with Low Profile Flat 45° Angle 120 VAC Plug

**Optional Standard Straight 120 VAC Plug** 

Optional Straight 120 VAC Pass-through Plug

- CLEAN, COMPACT DESIGN
- STREAMLINED
- LOW PROFILE
- SIDE-EXITING CORDS
- PLUG & PLAY
- 6' AC CORD & PLUG (FLAT PLUG STANDARD)
- CUSTOMIZABLE CONFIGURATIONS AND FINISHES
- UL LISTED FOR MOUNTING IN FURNITURE
- 15A

# AC POWER & DATA CONNECTIVITY SOLUTION

Modules/Ports:

M-POWER-3TW-AMS-BZ4B

Specs:

Mormax Company, Inc. 8 Westchester Plaza Elmsford, NY 10523 § 914-699-0101
 Sales@mormax.com

 *S* mormax.com

E491161

© 2024 Metro Light & Power, LLC. All rights reserved. US Patent No(s) 10,841,990; 10,847,959; other Patents Pending Metro Light & Power, LLC | 11 Smith St Englewood, NJ 07631 | T: 201-416-4160 | F: 208-979-4613 | info@metrolightandpower.com | www.metrolightandpower.com