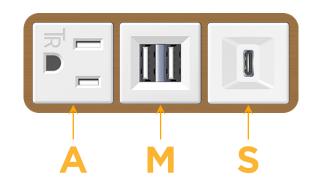

### Module/Port Options:

- A Tamper Resistant AC Receptacle
- E USB-A & USB-C (20W)
- M Double USB-A (Fast Charging Ports 18W)
- H HDMI
- 6 CAT 6
- 12 RJ 12
- X Switched AC
- Y 3-Way Switch (Low Voltage)
- V USB-C (45W High Speed Charging Port)
- S USB-C (25W High Speed Charging Port)
- R Switched AC (Rocker Switch)
- D Dimmer Switch