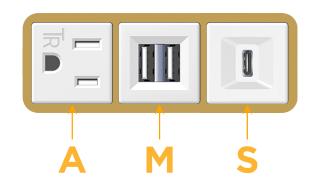

### Module/Port Options:

- A Tamper Resistant AC Receptacle
- E USB-A & USB-C (20W)
- M Double USB-A (Fast Charging Ports 18W)
- H HDMI
- 6 CAT 6
- 12 RJ 12
- X Switched AC
- Y 3-Way Switch (Low Voltage)
- V USB-C (45W High Speed Charging Port)
- S USB-C (25W High Speed Charging Port)
- R Switched AC (Rocker Switch)
- D Dimmer Switch