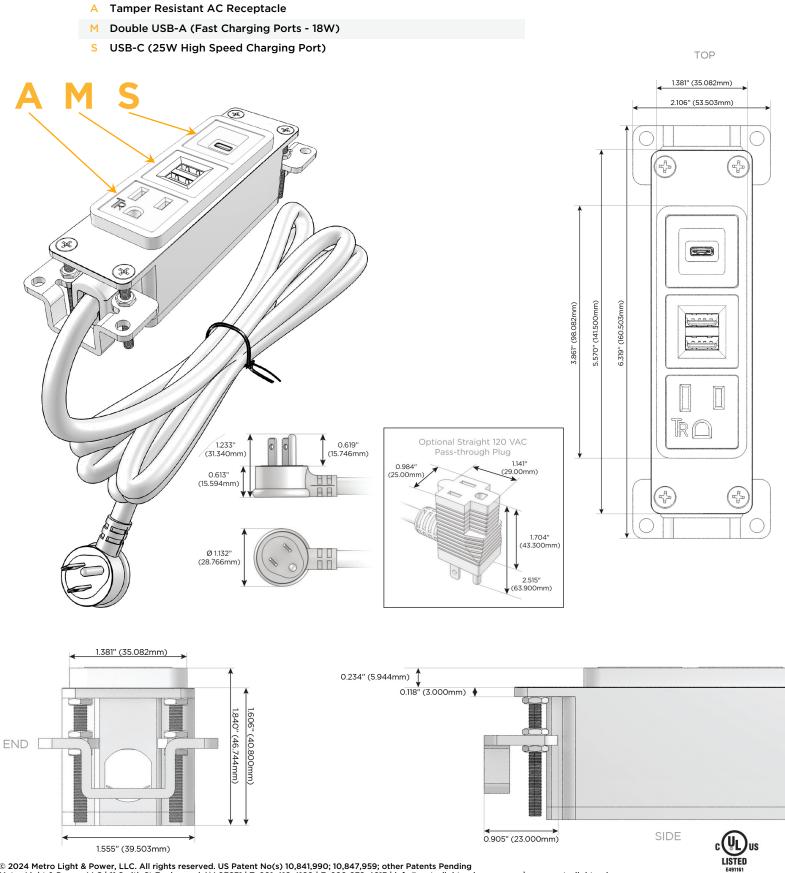

### Module/Port Options:

- A Tamper Resistant AC Receptacle
- E USB-A & USB-C (20W)
- M Double USB-A (Fast Charging Ports 18W)
- H HDMI
- 6 CAT 6
- 12 RJ 12
- X Switched AC
- Y 3-Way Switch (Low Voltage)
- V USB-C (45W High Speed Charging Port)
- S USB-C (25W High Speed Charging Port)
- R Switched AC (Rocker Switch)
- D Dimmer Switch

#### Plug:

Supplied with Low Profile Flat 45° Angle 120 VAC Plug

Optional Standard Straight 120 VAC Plug

Optional Straight 120 VAC Pass-through Plug

- CLEAN, COMPACT DESIGN
- STREAMLINED
- LOW PROFILE
- SIDE-EXITING CORDS
- PLUG & PLAY
- 6' AC CORD & PLUG (FLAT PLUG STANDARD)
- CUSTOMIZABLE CONFIGURATIONS AND FINISHES
- UL LISTED FOR MOUNTING IN FURNITURE
- 15A