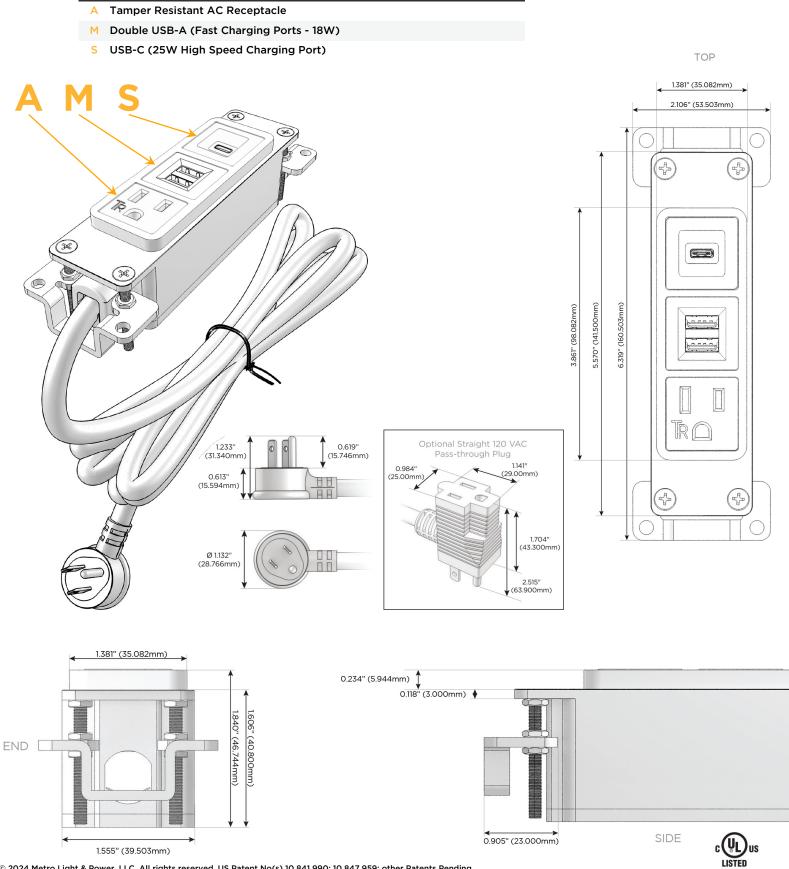

## Module/Port Options:

- A Tamper Resistant AC Receptacle
- E USB-A & USB-C (20W)
- M Double USB-A (Fast Charging Ports 18W)
- H HDMI
- 6 CAT 6
- 12 RJ 12
- X Switched AC
- Y 3-Way Switch (Low Voltage)
- V USB-C (45W High Speed Charging Port)
- S USB-C (25W High Speed Charging Port)
- R Switched AC (Rocker Switch)
- D Dimmer Switch

#### Plug:

Supplied with Low Profile Flat 45° Angle 120 VAC Plug

Optional Standard Straight 120 VAC Plug

Optional Straight 120 VAC Pass-through Plug

- CLEAN, COMPACT DESIGN
- STREAMLINED
- LOW PROFILE
- SIDE-EXITING CORDS
- PLUG & PLAY
- 6' AC CORD & PLUG (FLAT PLUG STANDARD)
- CUSTOMIZABLE CONFIGURATIONS AND FINISHES
- UL LISTED FOR MOUNTING IN FURNITURE
- 15A

## AC POWER & DATA CONNECTIVITY SOLUTION

Modules/Ports:

M-POWER-3TW-AMS-BB

Specs:

Mormax Company, Inc. 8 Westchester Plaza Elmsford, NY 10523 § 914-699-0101
 Sales@mormax.com

 *S* mormax.com

E491161

© 2024 Metro Light & Power, LLC. All rights reserved. US Patent No(s) 10,841,990; 10,847,959; other Patents Pending Metro Light & Power, LLC | 11 Smith St Englewood, NJ 07631 | T: 201-416-4160 | F: 208-979-4613 | info@metrolightandpower.com | www.metrolightandpower.com