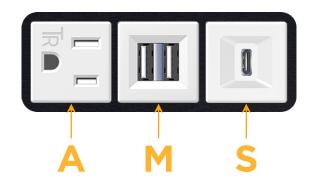

## Module/Port Options:

- A Tamper Resistant AC Receptacle
- E USB-A & USB-C (20W)
- M Double USB-A (Fast Charging Ports 18W)
- H HDMI
- 6 CAT 6
- 12 RJ 12
- X Switched AC
- Y 3-Way Switch (Low Voltage)
- V USB-C (45W High Speed Charging Port)
- S USB-C (25W High Speed Charging Port)
- R Switched AC (Rocker Switch)
- D Dimmer Switch