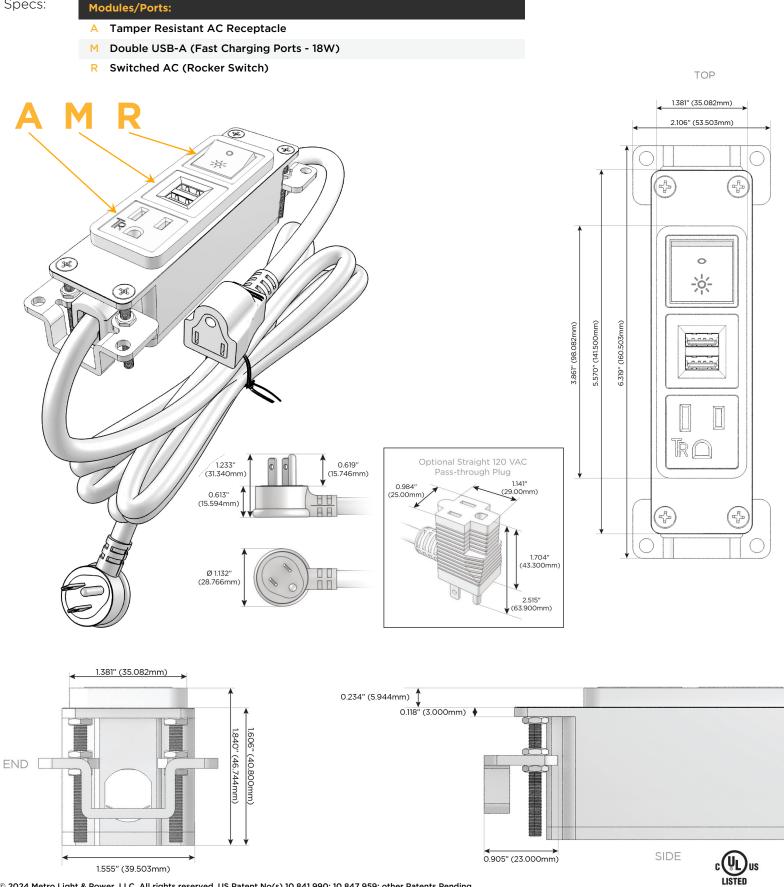

### Module/Port Options:

- A Tamper Resistant AC Receptacle
- E USB-A & USB-C (20W)
- M Double USB-A (Fast Charging Ports 18W)
- H HDMI
- 6 CAT 6
- 12 RJ 12
- X Switched AC
- Y 3-Way Switch (Low Voltage)
- V USB-C (45W High Speed Charging Port)
- S USB-C (25W High Speed Charging Port)
- R Switched AC (Rocker Switch)
- D Dimmer Switch

### Plug:

Supplied with Low Profile Flat 45° Angle 120 VAC Plug

**Optional Standard Straight 120 VAC Plug** 

Optional Straight 120 VAC Pass-through Plug

- CLEAN, COMPACT DESIGN
- STREAMLINED
- LOW PROFILE
- SIDE-EXITING CORDS
- PLUG & PLAY
- 6' AC CORD & PLUG (FLAT PLUG STANDARD)
- CUSTOMIZABLE CONFIGURATIONS AND FINISHES
- UL LISTED FOR MOUNTING IN FURNITURE
- 15A

## AC POWER & DATA CONNECTIVITY SOLUTION

M-POWER-3TW-AMR-SS4B

Specs:

Mormax Company, Inc. 8 Westchester Plaza Elmsford, NY 10523

C 914-699-0101 sales@mormax.com  $\square$ mormax.com

> E491161 WER DIST

© 2024 Metro Light & Power, LLC. All rights reserved. US Patent No(s) 10,841,990; 10,847,959; other Patents Pending Metro Light & Power, LLC | 11 Smith St Englewood, NJ 07631 | T: 201-416-4160 | F: 208-979-4613 | info@metrolightandpower.com | www.metrolightandpower.com