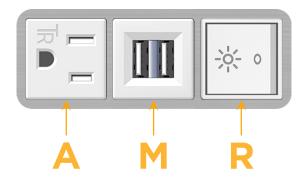

### **Modules/Ports:**

- A Tamper Resistant AC Receptacle
- M Double USB-A (Fast Charging Ports 18W)
- R Switched AC (Rocker Switch)

TOP