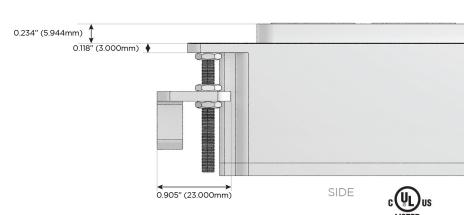

#### Plug:

Supplied with Low Profile Flat 45° Angle 120 VAC Plug

Optional Standard Straight 120 VAC Plug

Optional Straight 120 VAC Pass-through Plug

- CLEAN, COMPACT DESIGN
- **STREAMLINED**
- **LOW PROFILE**
- SIDE-EXITING CORDS
- **PLUG & PLAY**
- 6' AC CORD & PLUG (FLAT PLUG STANDARD)
- **CUSTOMIZABLE CONFIGURATIONS AND FINISHES**
- **UL LISTED FOR MOUNTING IN FURNITURE**
- 15A