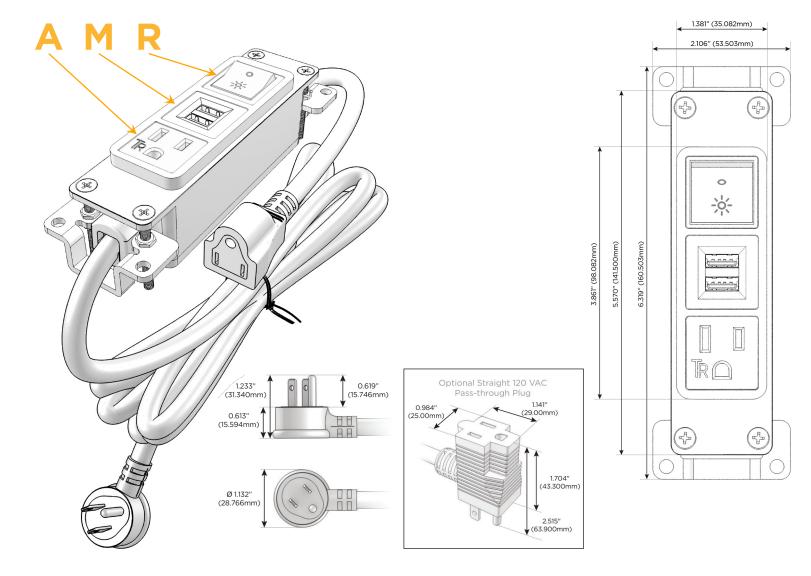

#### Plug:

Supplied with Low Profile Flat 45° Angle 120 VAC Plug

Optional Standard Straight 120 VAC Plug

Optional Straight 120 VAC Pass-through Plug

- CLEAN, COMPACT DESIGN
- **STREAMLINED**
- **LOW PROFILE**
- SIDE-EXITING CORDS
- **PLUG & PLAY**
- 6' AC CORD & PLUG (FLAT PLUG STANDARD)
- **CUSTOMIZABLE CONFIGURATIONS AND FINISHES**
- **UL LISTED FOR MOUNTING IN FURNITURE**
- 15A

### **Modules/Ports:**

- A Tamper Resistant AC Receptacle
- M Double USB-A (Fast Charging Ports 18W)
- R Switched AC (Rocker Switch)

TOP