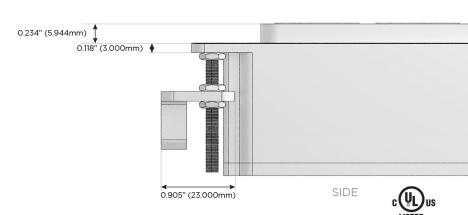

### Plug:

Supplied with Low Profile Flat 45° Angle 120 VAC Plug

Optional Standard Straight 120 VAC Plug

Optional Straight 120 VAC Pass-through Plug

- CLEAN, COMPACT DESIGN
- **STREAMLINED**
- **LOW PROFILE**
- SIDE-EXITING CORDS
- **PLUG & PLAY**
- 6' AC CORD & PLUG (FLAT PLUG STANDARD)
- **CUSTOMIZABLE CONFIGURATIONS AND FINISHES**
- **UL LISTED FOR MOUNTING IN FURNITURE**
- 15A