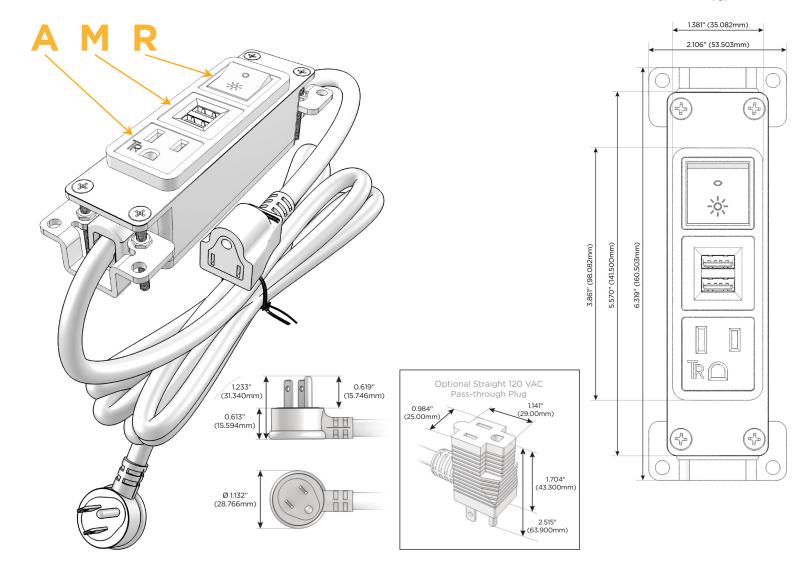

### Plug:

Supplied with Low Profile Flat 45° Angle 120 VAC Plug

Optional Standard Straight 120 VAC Plug

Optional Straight 120 VAC Pass-through Plug

- CLEAN, COMPACT DESIGN
- **STREAMLINED**
- **LOW PROFILE**
- SIDE-EXITING CORDS
- **PLUG & PLAY**
- 6' AC CORD & PLUG (FLAT PLUG STANDARD)
- **CUSTOMIZABLE CONFIGURATIONS AND FINISHES**
- **UL LISTED FOR MOUNTING IN FURNITURE**
- 15A

# **Modules/Ports:**

- A Tamper Resistant AC Receptacle
- M Double USB-A (Fast Charging Ports 18W)
- R Switched AC (Rocker Switch)

TOP