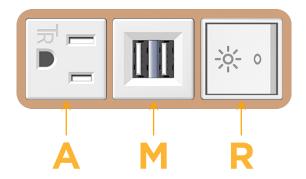

# **Modules/Ports:**

- A Tamper Resistant AC Receptacle
- M Double USB-A (Fast Charging Ports 18W)
- R Switched AC (Rocker Switch)

TOP