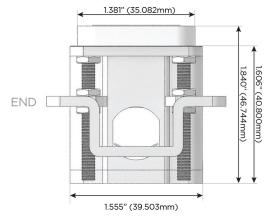

### Plug:

Supplied with Low Profile Flat 45° Angle 120 VAC Plug

Optional Standard Straight 120 VAC Plug

Optional Straight 120 VAC Pass-through Plug

- CLEAN, COMPACT DESIGN
- **STREAMLINED**
- **LOW PROFILE**
- SIDE-EXITING CORDS
- **PLUG & PLAY**
- 6' AC CORD & PLUG (FLAT PLUG STANDARD)
- **CUSTOMIZABLE CONFIGURATIONS AND FINISHES**
- **UL LISTED FOR MOUNTING IN FURNITURE**
- 15A