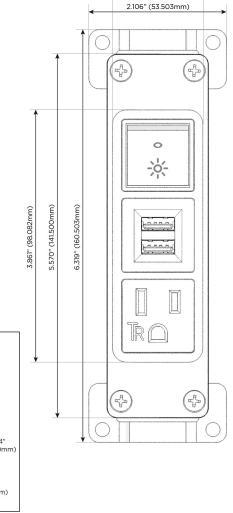

### **Module/Port Options:**

- A Tamper Resistant AC Receptacle
- E USB-A & USB-C (20W)
- M Double USB-A (Fast Charging Ports 18W)
- H HDMI
- 6 CAT 6
- 12 RJ 12
- X Switched AC
- Y 3-Way Switch (Low Voltage)
- V USB-C (45W High Speed Charging Port)
- S USB-C (25W High Speed Charging Port)
- R Switched AC (Rocker Switch)
- D Dimmer Switch

#### AC POWER & DATA CONNECTIVITY SOLUTION

**Modules/Ports:** 

**Tamper Resistant AC Receptacle** 

Switched AC (Rocker Switch)

Double USB-A (Fast Charging Ports - 18W)

M-POWER-3TW-AMR-BZAB

Specs: