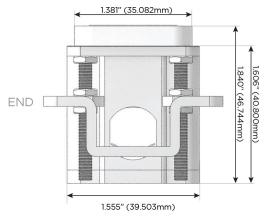

# MORMAX

Mormax Company, Inc.

914-699-0101

mormax.com

sales@mormax.com

Distributed by

1.381" (35.082mm)