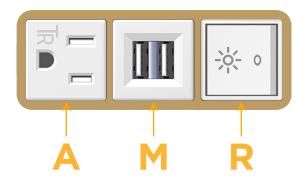

### **Module/Port Options:**

- A Tamper Resistant AC Receptacle
- E USB-A & USB-C (20W)
- M Double USB-A (Fast Charging Ports 18W)
- H HDMI
- 6 CAT 6
- 12 RJ 12
- X Switched AC
- Y 3-Way Switch (Low Voltage)
- V USB-C (45W High Speed Charging Port)
- S USB-C (25W High Speed Charging Port)
- R Switched AC (Rocker Switch)
- D Dimmer Switch

#### AC POWER & DATA CONNECTIVITY SOLUTION

**Modules/Ports:** 

**Tamper Resistant AC Receptacle** 

Switched AC (Rocker Switch)

Double USB-A (Fast Charging Ports - 18W)

M-POWER-3TW-AMR-BZAB

Specs: