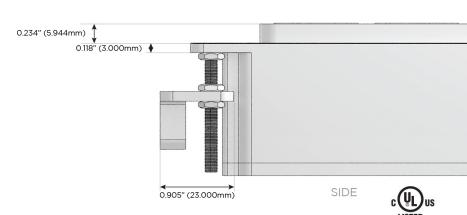

#### Plug:

Supplied with Low Profile Flat 45° Angle 120 VAC Plug

Optional Standard Straight 120 VAC Plug

Optional Straight 120 VAC Pass-through Plug

- · CLEAN, COMPACT DESIGN
- STREAMLINED
- LOW PROFILE
- SIDE-EXITING CORDS
- PLUG & PLAY
- 6' AC CORD & PLUG (FLAT PLUG STANDARD)
- CUSTOMIZABLE CONFIGURATIONS AND FINISHES
- UL LISTED FOR MOUNTING IN FURNITURE
- 15A