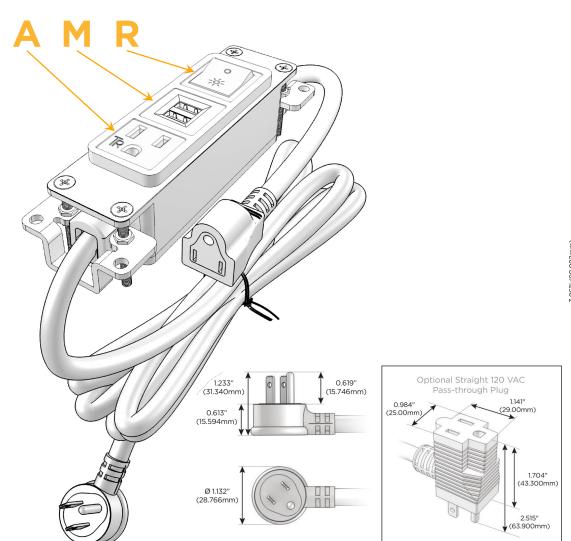

#### Plug:

Supplied with Low Profile Flat 45° Angle 120 VAC Plug

Optional Standard Straight 120 VAC Plug

Optional Straight 120 VAC Pass-through Plug

- · CLEAN, COMPACT DESIGN
- STREAMLINED
- LOW PROFILE
- SIDE-EXITING CORDS
- PLUG & PLAY
- 6' AC CORD & PLUG (FLAT PLUG STANDARD)
- CUSTOMIZABLE CONFIGURATIONS AND FINISHES
- UL LISTED FOR MOUNTING IN FURNITURE
- 15A

#### AC POWER & DATA CONNECTIVITY SOLUTION

**Modules/Ports:** 

**Tamper Resistant AC Receptacle** 

Switched AC (Rocker Switch)

Double USB-A (Fast Charging Ports - 18W)

M-POWER-3TW-AMR-BZAB

Specs: