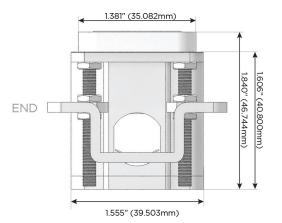

#### Plug:

Supplied with Low Profile Flat 45° Angle 120 VAC Plug

Optional Standard Straight 120 VAC Plug

Optional Straight 120 VAC Pass-through Plug

- CLEAN, COMPACT DESIGN
- **STREAMLINED**
- **LOW PROFILE**
- SIDE-EXITING CORDS
- **PLUG & PLAY**
- 6' AC CORD & PLUG (FLAT PLUG STANDARD)
- **CUSTOMIZABLE CONFIGURATIONS AND FINISHES**
- **UL LISTED FOR MOUNTING IN FURNITURE**
- 15A