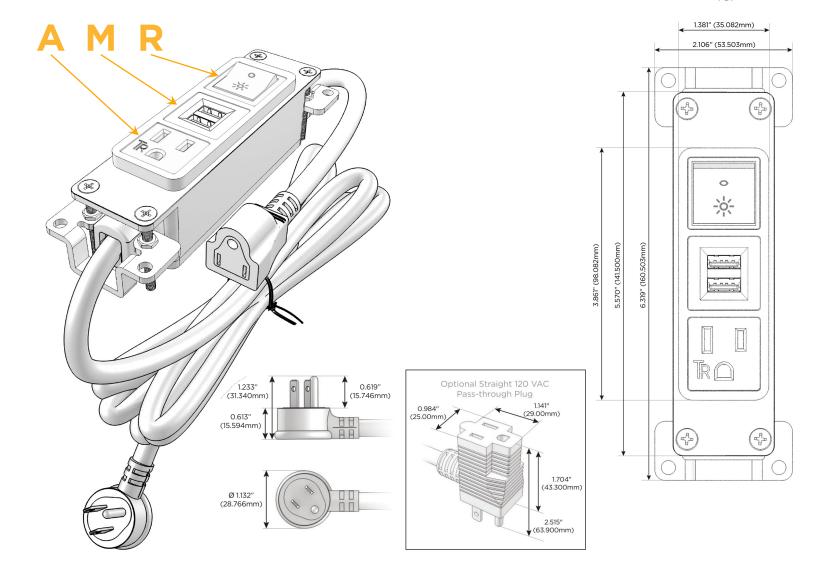

## **Module/Port Options:**

- **Tamper Resistant AC Receptacle**
- USB-A & USB-C (20W)
- Double USB-A (Fast Charging Ports 18W)
- **HDMI**
- CAT 6
- **RJ 12**
- Switched AC
- 3-Way Switch (Low Voltage)
- V USB-C (45W High Speed Charging Port)
- USB-C (25W High Speed Charging Port)
- R Switched AC (Rocker Switch)
- D Dimmer Switch

#### Plug:

Supplied with Low Profile Flat 45° Angle 120 VAC Plug

Optional Standard Straight 120 VAC Plug

Optional Straight 120 VAC Pass-through Plug

- CLEAN, COMPACT DESIGN
- **STREAMLINED**
- **LOW PROFILE**
- SIDE-EXITING CORDS
- **PLUG & PLAY**
- 6' AC CORD & PLUG (FLAT PLUG STANDARD)
- **CUSTOMIZABLE CONFIGURATIONS AND FINISHES**
- **UL LISTED FOR MOUNTING IN FURNITURE**
- 15A

## **Modules/Ports:**

- A Tamper Resistant AC Receptacle
- M Double USB-A (Fast Charging Ports 18W)
- R Switched AC (Rocker Switch)

TOP