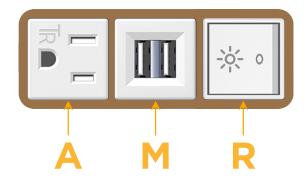

## **Module/Port Options:**

- **Tamper Resistant AC Receptacle**
- USB-A & USB-C (20W)
- Double USB-A (Fast Charging Ports 18W)
- **HDMI**
- CAT 6
- **RJ 12**
- Switched AC
- 3-Way Switch (Low Voltage)
- V USB-C (45W High Speed Charging Port)
- USB-C (25W High Speed Charging Port)
- R Switched AC (Rocker Switch)
- D Dimmer Switch

## **Modules/Ports:**

- A Tamper Resistant AC Receptacle
- M Double USB-A (Fast Charging Ports 18W)
- R Switched AC (Rocker Switch)

TOP