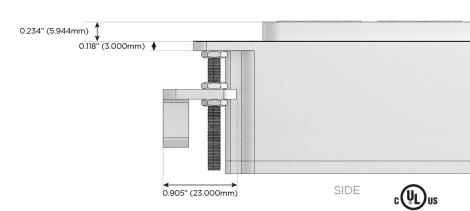

#### AC POWER & DATA CONNECTIVITY SOLUTION

M-POWER-3TW-AMR-BZ5AB

# Distributed by

Mormax Company, Inc.

<u>&</u>

914-699-0101

mormax.com

sales@mormax.com

8 Westchester Plaza Elmsford, NY 10523

Specs:

## **Modules/Ports:**

- A Tamper Resistant AC Receptacle
- M Double USB-A (Fast Charging Ports 18W)
- R Switched AC (Rocker Switch)

TOP