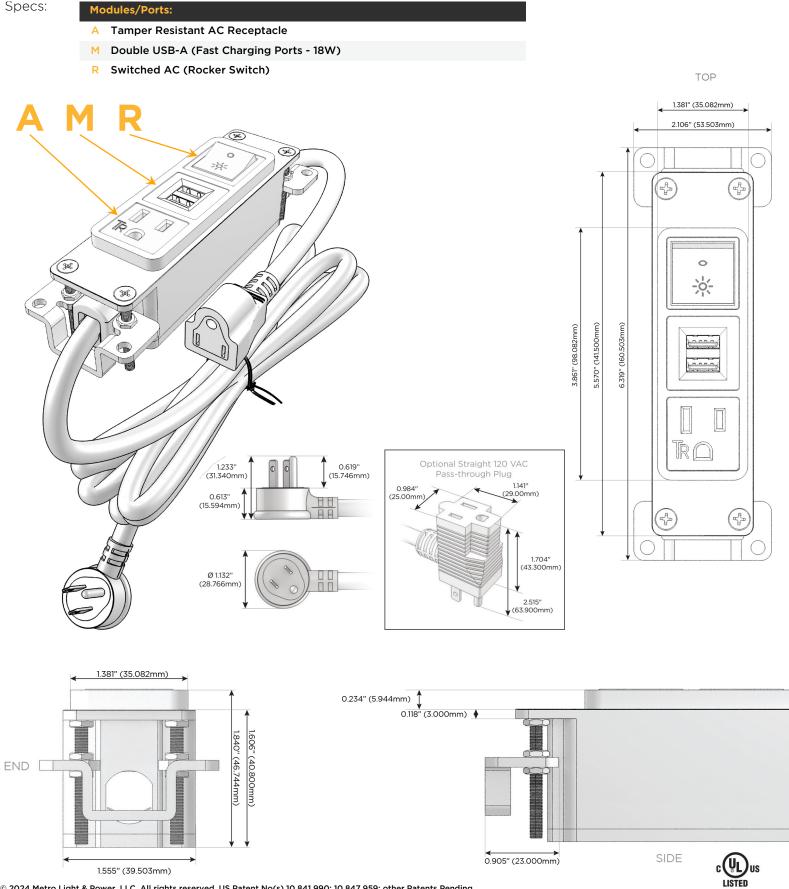

### Module/Port Options:

- A Tamper Resistant AC Receptacle
- E USB-A & USB-C (20W)
- M Double USB-A (Fast Charging Ports 18W)
- H HDMI
- 6 CAT 6
- 12 RJ 12
- X Switched AC
- Y 3-Way Switch (Low Voltage)
- V USB-C (45W High Speed Charging Port)
- S USB-C (25W High Speed Charging Port)
- R Switched AC (Rocker Switch)
- D Dimmer Switch

#### Plug:

Supplied with Low Profile Flat 45° Angle 120 VAC Plug

Optional Standard Straight 120 VAC Plug

Optional Straight 120 VAC Pass-through Plug

- CLEAN, COMPACT DESIGN
- STREAMLINED
- LOW PROFILE
- SIDE-EXITING CORDS
- PLUG & PLAY
- 6' AC CORD & PLUG (FLAT PLUG STANDARD)
- CUSTOMIZABLE CONFIGURATIONS AND FINISHES
- UL LISTED FOR MOUNTING IN FURNITURE
- 15A