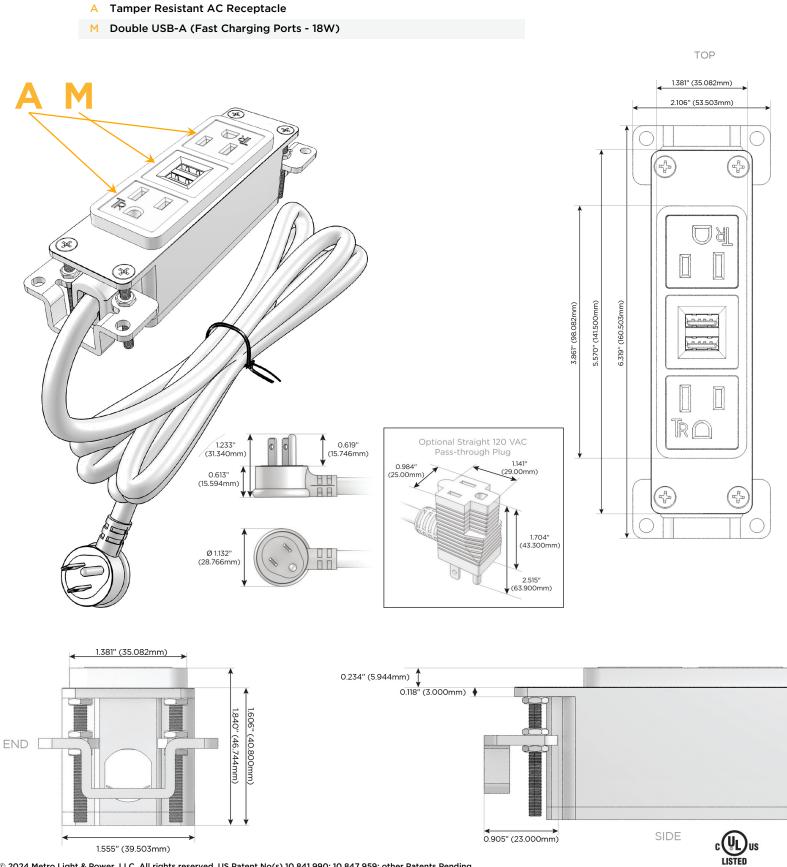

## Module/Port Options:

- A Tamper Resistant AC Receptacle
- E USB-A & USB-C (20W)
- M Double USB-A (Fast Charging Ports 18W)
- H HDMI
- 6 CAT 6
- 12 RJ 12
- X Switched AC
- Y 3-Way Switch (Low Voltage)
- V USB-C (45W High Speed Charging Port)
- S USB-C (25W High Speed Charging Port)
- R Switched AC (Rocker Switch)
- D Dimmer Switch

#### Plug:

Supplied with Low Profile Flat 45° Angle 120 VAC Plug

Optional Standard Straight 120 VAC Plug

Optional Straight 120 VAC Pass-through Plug

- CLEAN, COMPACT DESIGN
- STREAMLINED
- LOW PROFILE
- SIDE-EXITING CORDS
- PLUG & PLAY
- 6' AC CORD & PLUG (FLAT PLUG STANDARD)
- CUSTOMIZABLE CONFIGURATIONS AND FINISHES
- UL LISTED FOR MOUNTING IN FURNITURE
- 15A