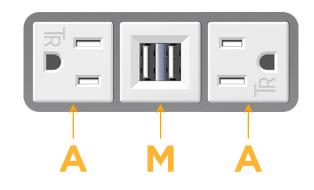

## Module/Port Options:

- A Tamper Resistant AC Receptacle
- E USB-A & USB-C (20W)
- M Double USB-A (Fast Charging Ports 18W)
- H HDMI
- 6 CAT 6
- 12 RJ 12
- X Switched AC
- Y 3-Way Switch (Low Voltage)
- V USB-C (45W High Speed Charging Port)
- S USB-C (25W High Speed Charging Port)
- R Switched AC (Rocker Switch)
- D Dimmer Switch