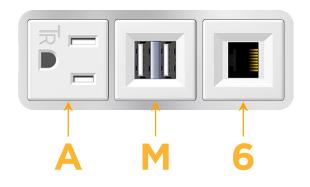

## Module/Port Options:

- A Tamper Resistant AC Receptacle
- E USB-A & USB-C (20W)
- M Double USB-A (Fast Charging Ports 18W)
- H HDMI
- 6 CAT 6
- 12 RJ 12
- X Switched AC
- Y 3-Way Switch (Low Voltage)
- V USB-C (45W High Speed Charging Port)
- S USB-C (25W High Speed Charging Port)
- R Switched AC (Rocker Switch)
- D Dimmer Switch