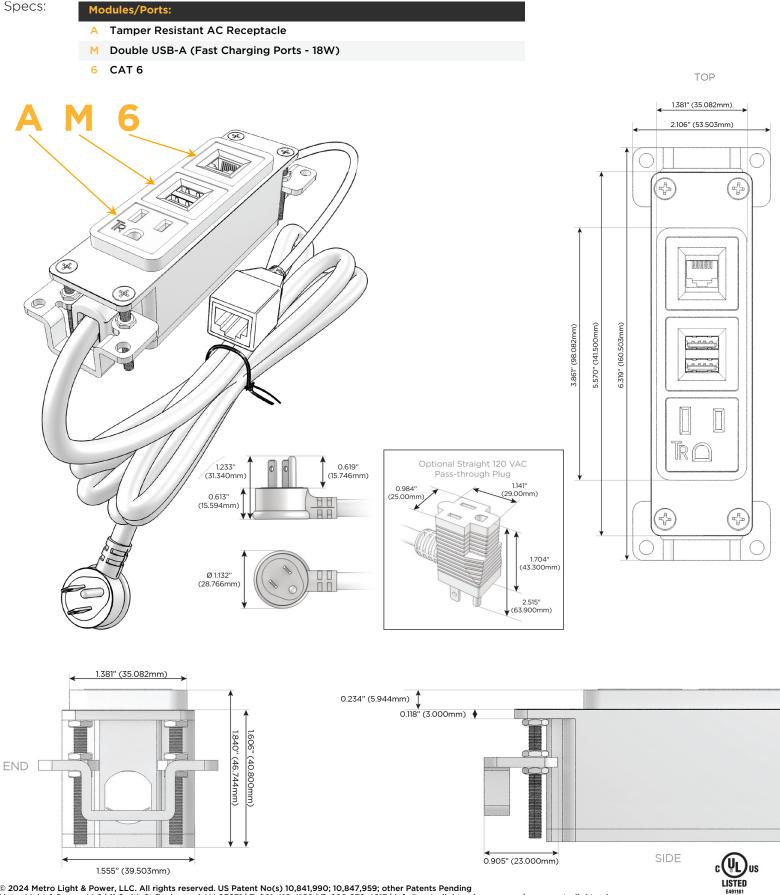

## Module/Port Options:

- A Tamper Resistant AC Receptacle
- E USB-A & USB-C (20W)
- M Double USB-A (Fast Charging Ports 18W)
- H HDMI
- 6 CAT 6
- 12 RJ 12
- X Switched AC
- Y 3-Way Switch (Low Voltage)
- V USB-C (45W High Speed Charging Port)
- S USB-C (25W High Speed Charging Port)
- R Switched AC (Rocker Switch)
- D Dimmer Switch

### Plug:

Supplied with Low Profile Flat 45° Angle 120 VAC Plug

**Optional Standard Straight 120 VAC Plug** 

Optional Straight 120 VAC Pass-through Plug

- CLEAN, COMPACT DESIGN
- STREAMLINED
- LOW PROFILE
- SIDE-EXITING CORDS
- PLUG & PLAY
- 6' AC CORD & PLUG (FLAT PLUG STANDARD)
- CUSTOMIZABLE CONFIGURATIONS AND FINISHES
- UL LISTED FOR MOUNTING IN FURNITURE
- 15A