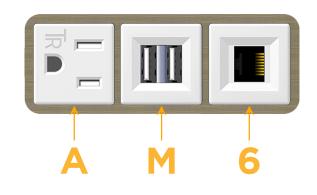

### Module/Port Options:

- A Tamper Resistant AC Receptacle
- E USB-A & USB-C (20W)
- M Double USB-A (Fast Charging Ports 18W)
- H HDMI
- 6 CAT 6
- 12 RJ 12
- X Switched AC
- Y 3-Way Switch (Low Voltage)
- V USB-C (45W High Speed Charging Port)
- S USB-C (25W High Speed Charging Port)
- R Switched AC (Rocker Switch)
- D Dimmer Switch