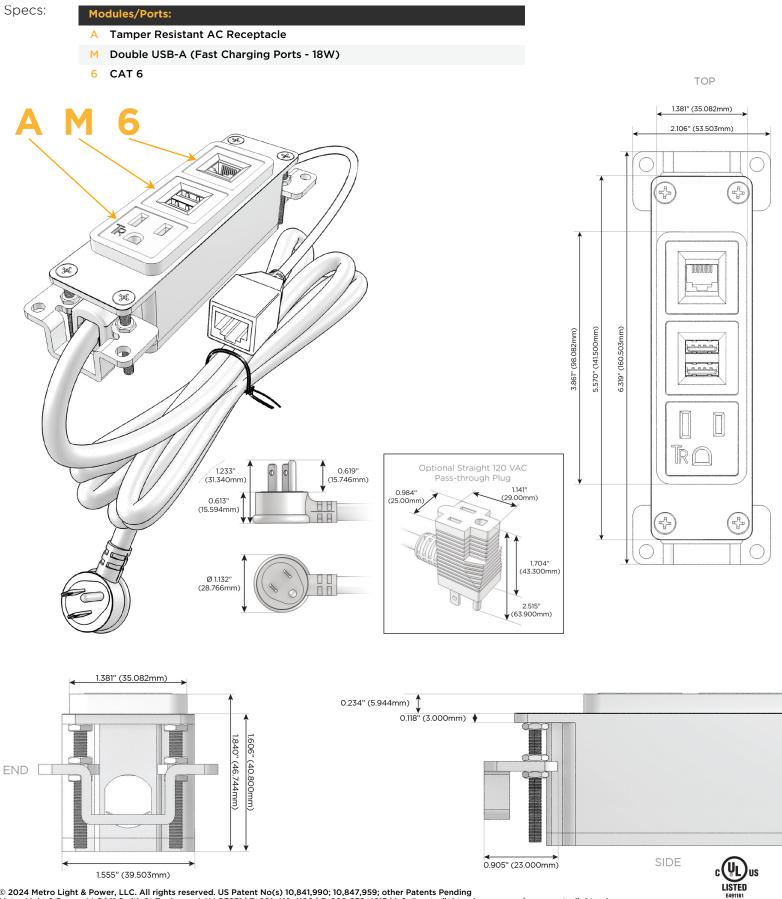

### Module/Port Options:

- A Tamper Resistant AC Receptacle
- E USB-A & USB-C (20W)
- M Double USB-A (Fast Charging Ports 18W)
- H HDMI
- 6 CAT 6
- 12 RJ 12
- X Switched AC
- Y 3-Way Switch (Low Voltage)
- V USB-C (45W High Speed Charging Port)
- S USB-C (25W High Speed Charging Port)
- R Switched AC (Rocker Switch)
- D Dimmer Switch

#### Plug:

Supplied with Low Profile Flat 45° Angle 120 VAC Plug

Optional Standard Straight 120 VAC Plug

Optional Straight 120 VAC Pass-through Plug

- CLEAN, COMPACT DESIGN
- STREAMLINED
- LOW PROFILE
- SIDE-EXITING CORDS
- PLUG & PLAY
- 6' AC CORD & PLUG (FLAT PLUG STANDARD)
- CUSTOMIZABLE CONFIGURATIONS AND FINISHES
- UL LISTED FOR MOUNTING IN FURNITURE
- 15A