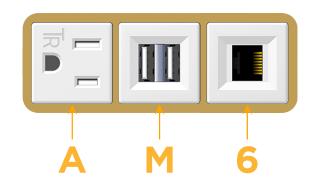

### Module/Port Options:

- A Tamper Resistant AC Receptacle
- E USB-A & USB-C (20W)
- M Double USB-A (Fast Charging Ports 18W)
- H HDMI
- 6 CAT 6
- 12 RJ 12
- X Switched AC
- Y 3-Way Switch (Low Voltage)
- V USB-C (45W High Speed Charging Port)
- S USB-C (25W High Speed Charging Port)
- R Switched AC (Rocker Switch)
- D Dimmer Switch