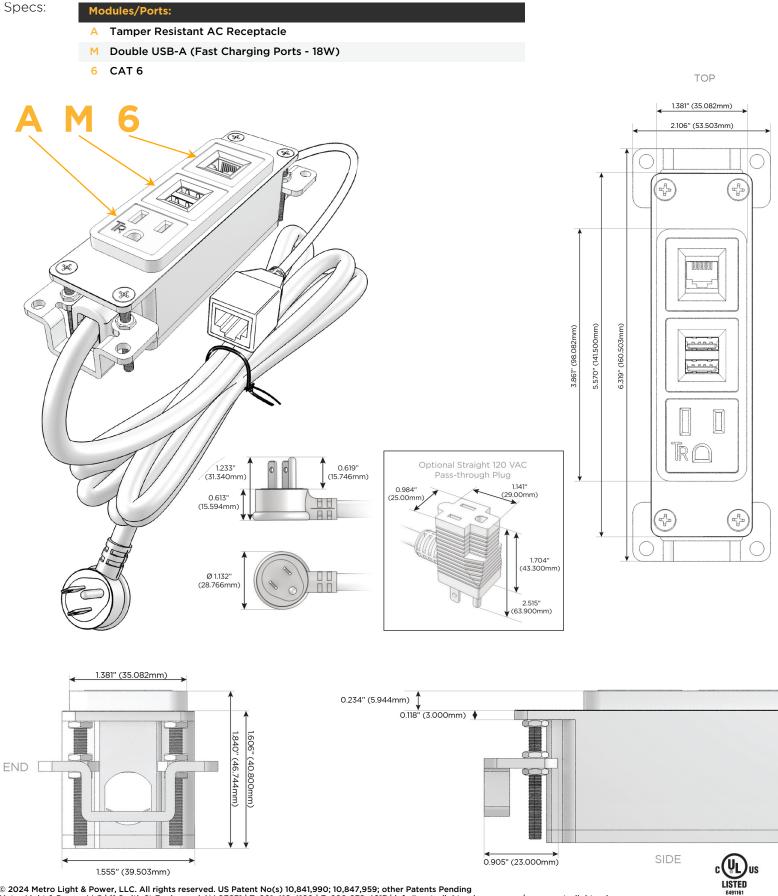

### Module/Port Options:

- A Tamper Resistant AC Receptacle
- E USB-A & USB-C (20W)
- M Double USB-A (Fast Charging Ports 18W)
- H HDMI
- 6 CAT 6
- 12 RJ 12
- X Switched AC
- Y 3-Way Switch (Low Voltage)
- V USB-C (45W High Speed Charging Port)
- S USB-C (25W High Speed Charging Port)
- R Switched AC (Rocker Switch)
- D Dimmer Switch

#### Plug:

Supplied with Low Profile Flat 45° Angle 120 VAC Plug

Optional Standard Straight 120 VAC Plug

Optional Straight 120 VAC Pass-through Plug

- CLEAN, COMPACT DESIGN
- STREAMLINED
- LOW PROFILE
- SIDE-EXITING CORDS
- PLUG & PLAY
- 6' AC CORD & PLUG (FLAT PLUG STANDARD)
- CUSTOMIZABLE CONFIGURATIONS AND FINISHES
- UL LISTED FOR MOUNTING IN FURNITURE
- 15A