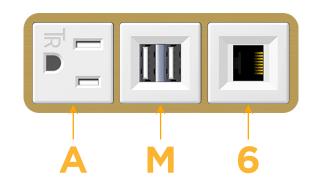

## Module/Port Options:

- A Tamper Resistant AC Receptacle
- E USB-A & USB-C (20W)
- M Double USB-A (Fast Charging Ports 18W)
- H HDMI
- 6 CAT 6
- 12 RJ 12
- X Switched AC
- Y 3-Way Switch (Low Voltage)
- V USB-C (45W High Speed Charging Port)
- S USB-C (25W High Speed Charging Port)
- R Switched AC (Rocker Switch)
- D Dimmer Switch