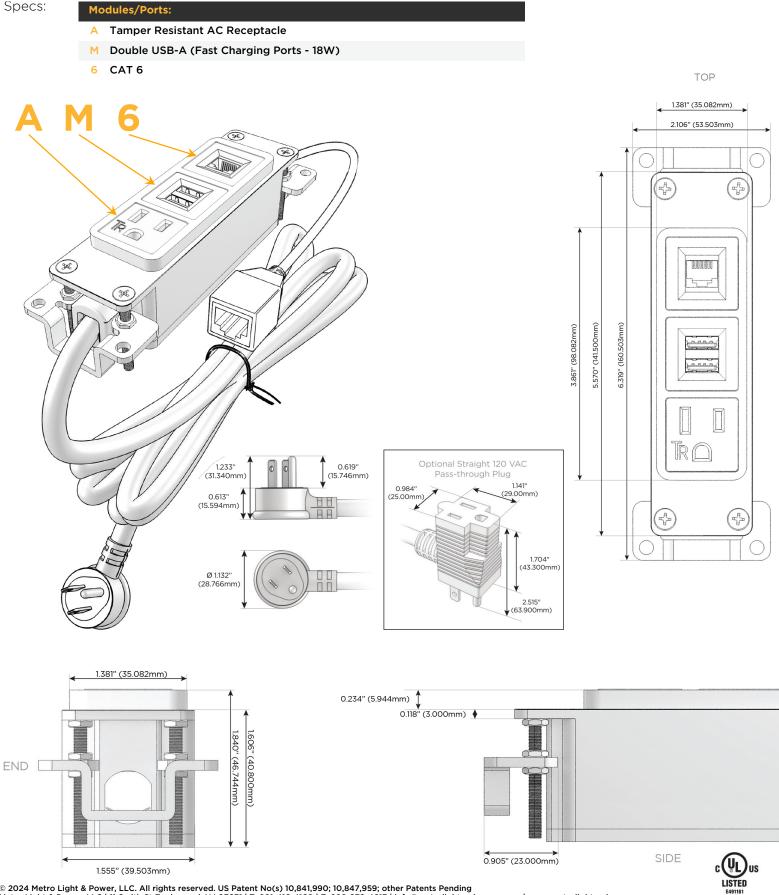

## Module/Port Options:

- A Tamper Resistant AC Receptacle
- E USB-A & USB-C (20W)
- M Double USB-A (Fast Charging Ports 18W)
- H HDMI
- 6 CAT 6
- 12 RJ 12
- X Switched AC
- Y 3-Way Switch (Low Voltage)
- V USB-C (45W High Speed Charging Port)
- S USB-C (25W High Speed Charging Port)
- R Switched AC (Rocker Switch)
- D Dimmer Switch

### Plug:

Supplied with Low Profile Flat 45° Angle 120 VAC Plug

**Optional Standard Straight 120 VAC Plug** 

Optional Straight 120 VAC Pass-through Plug

- CLEAN, COMPACT DESIGN
- STREAMLINED
- LOW PROFILE
- SIDE-EXITING CORDS
- PLUG & PLAY
- 6' AC CORD & PLUG (FLAT PLUG STANDARD)
- CUSTOMIZABLE CONFIGURATIONS AND FINISHES
- UL LISTED FOR MOUNTING IN FURNITURE
- 15A